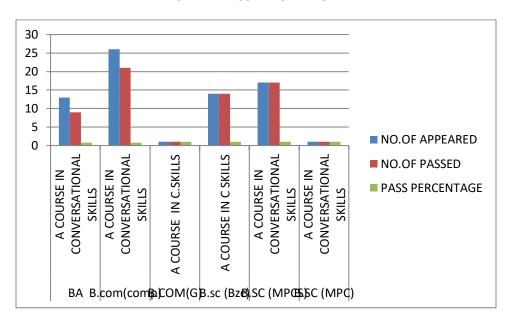

# D.S. GOVERNMENT COLLEGE FOR WOMEN:: ONGOLE DEPARTMENT OF ENGLISH RESULT ANALYSIS

ACADEMIC YEAR: (2019-20) SEMESTER III

| S.NO | COURSE      | SUBJECT NAME &SEM                    | NO.OF<br>APPEARED | NO.OF<br>PASSED | PASS<br>PERCENTAGE |
|------|-------------|--------------------------------------|-------------------|-----------------|--------------------|
| 1    | ВА          | A COURSE IN CONVERSATIONAL SKILLS    | 13                | 9               | 78%                |
| 2    | B.com(comp) | A COURSE IN<br>CONVERSATIONAL SKILLS | 26                | 21              | 81%                |
| 2    | B.COM(G)    | A COURSE IN C.SKILLS                 | 1                 | 1               | 100%               |
| 3    | B.sc (Bzc)  | A COURSE IN C SKILLS                 | 14                | 14              | 100%               |
| 4    | B.SC (MPCS) | A COURSE IN CONVERSATIONAL SKILLS    | 17                | 17              | 100%               |
| 5    | B.SC (MPC)  | A COURSE IN CONVERSATIONAL SKILLS    | 1                 | 1               | 100%               |

### **SEM III PASS PERCENTAGE**