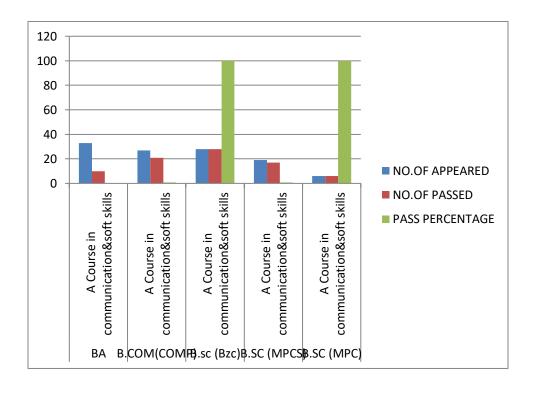

| S.NO | SEMESTER    | SUBJECT NAME              | NO.OF<br>APPEARED | NO.OF<br>PASSED | PASS<br>PERCENTAGE |
|------|-------------|---------------------------|-------------------|-----------------|--------------------|
| 1    | ВА          | A Course in               |                   |                 |                    |
|      |             | communication&soft skills | 33                | 10              | 30%                |
| 2    | B.COM(COMP) | A Course in               |                   |                 |                    |
|      |             | communication&soft skills | 27                | 21              | 78%                |
| 3    | B.sc (Bzc)  | A Course in               |                   |                 |                    |
|      |             | communication&soft skills | 28                | 28              | 100                |
| 4    | B.SC (MPCS) | A Course in               |                   |                 |                    |
|      |             | communication&soft skills | 19                | 17              | 89%                |
| 5    | B.SC (MPC)  | A Course in               |                   |                 |                    |
|      |             | communication&soft skills | 6                 | 6               | 100                |

#### **SEM I PASS PERCENTAGE**