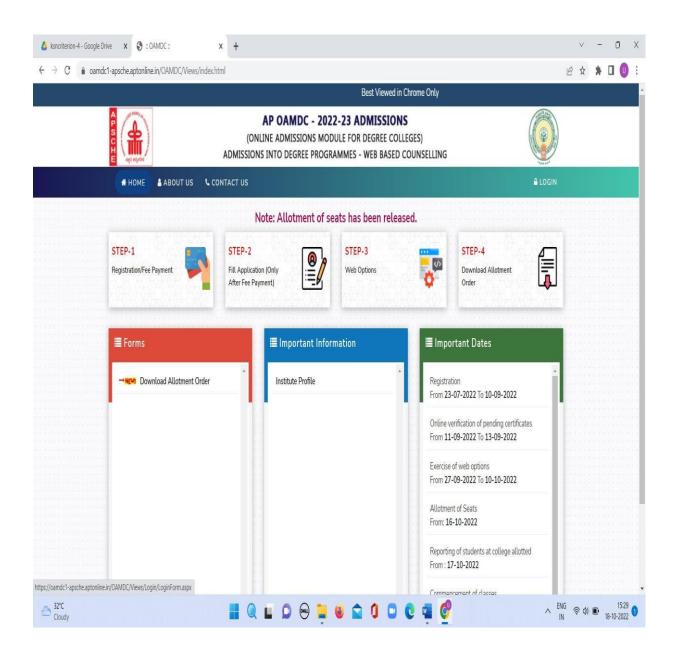

### **ONLINE ADMISSIONS FOR DEGREE**

NAAC 3<sup>rd</sup> CYCLE ACCREDITATION

Physical Infrastructure and ICT Facilities

| ksncriterion-4 - Google Drive | <b>x</b> 🔕 OA       | MDC   AP                                | × +                       |                                                                               |                         |         |                             |                      | V             | -  | Ō            |
|-------------------------------|---------------------|-----------------------------------------|---------------------------|-------------------------------------------------------------------------------|-------------------------|---------|-----------------------------|----------------------|---------------|----|--------------|
|                               | osche.aptonline     | e.in/OAMDC/Views/Colle                  | (ONLI                     | SPX<br>AP OAMDC - 2022-23<br>NE ADMISSIONS MODULE FO<br>INTO DEGREE PROGRAMME | OR DEGREE CO            | LLEGES) | ING                         |                      | 6 2           | *  |              |
|                               | Home                | Services 🔻 Re                           | ports 🔻                   |                                                                               |                         | 12093   | Change Password             | Logout               |               |    |              |
|                               |                     | Online admissic                         | on confirmation           | n <mark>by college of admissi</mark> o                                        | on into AP (<br>v GetDa |         | ounselling progran          | nme                  |               |    |              |
|                               |                     | Registration                            | Mobile                    |                                                                               |                         |         | Search:<br>Download Phase I |                      |               |    |              |
|                               | S.No                | Number                                  | Number                    | Name of Applicant                                                             | DOB                     | Region  | Allotment Letter            | Action               |               |    |              |
|                               | 1                   | 202200129032                            | 9866504236                | KUTHALA SIREESHA                                                              | 01/01/2004              | AU      | 8                           | ADMITTED             |               |    |              |
|                               | 2                   | <u>202200161307</u>                     | 9440554079                | KARAKALA ASWINI                                                               | 11/06/2003              | AU      | <u>B</u>                    | ADMITTED             |               |    |              |
|                               | 3                   | 202200162103                            | 8919872739                | BANAVATH SANDHYA BAI                                                          | 29/05/2005              | AU      | B                           | ADMITTED             |               |    |              |
|                               | 4<br>© Copyrights / | 202200000510<br>APSCHE - 2021 All Right | 6362288127<br>s Reserved. | Seetha Mahalakshmi                                                            | 23/10/2004              | NI      | Designed & Develope         | N/A<br>d by AP@mlime |               |    |              |
| °C<br>budy                    |                     |                                         |                           | 🛯 🗭 🗎 🧕 🛙                                                                     | 10                      | 0       | Ø                           |                      | ENG<br>IN 🛜 I | )) | 1<br>18-10-2 |