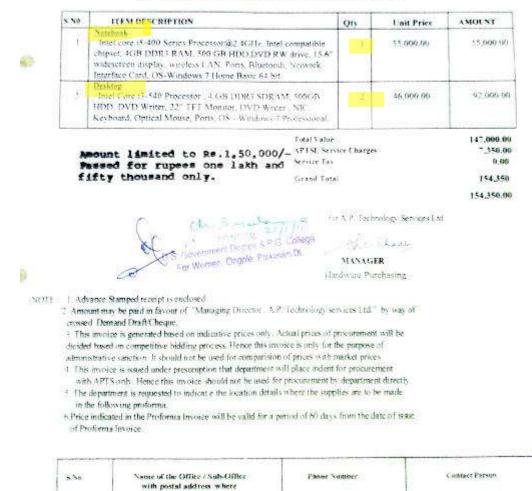

| 0.141.1               | w14/2010-20     | 11                                                 |                 | Dated        | 06301/2011 |
| The Principal,                                 | and the second second | LOF Test        |                                                    |                 |              |            |
| DS GOVT DEC<br>Ongole 523.00<br>Phone 08592.25 | tt, Prakasan          | n District      | WOMEN 025                                          | GGLE            |              |            |
| PIN                                            |                       |                 |                                                    |                 |              |            |

Ref : Your letter Indent No :129/A/BUDGET/2010-11 Dr: 05/01/2011



de liveries are to be made





#### NAAC 3<sup>rd</sup> CYCLE ACCREDITATION

#### **CRITERION - 4.3: IT INFRASTRUCTURE**

andhra pradesh technology services Ltd. apts BRK R Bhavan B-block 4th Bost, Tankhand Road, Hyderabad , AP 500 029. Phones (4D) 232280252522196033224289,23223865 Fex: (405 23228057,23227458 06/01/2011 Date : Lr No : 0741/HW15/2010-2011 Io. The Principal, DS GOVT DEGREE COLLEGE FOR WOMEN ONGOLE Ongole - 523 001, Prakasam District Phone.08592-281275/233620 PIN : "Sub : APTS - Forwarding of Proforma Invoice and Advance Stamped Receipt for the supply of Computers/Equipment - Reg. Ref : Your letter/Indent No :129/A/BUDGET/2010-11 Dt: 05/01/2011 X X X Please find enclosed our Proforma Invoice hearing No:0741/IIW15/2010-2011 Date 06/01/2011 for the supply of Computers/Equipm