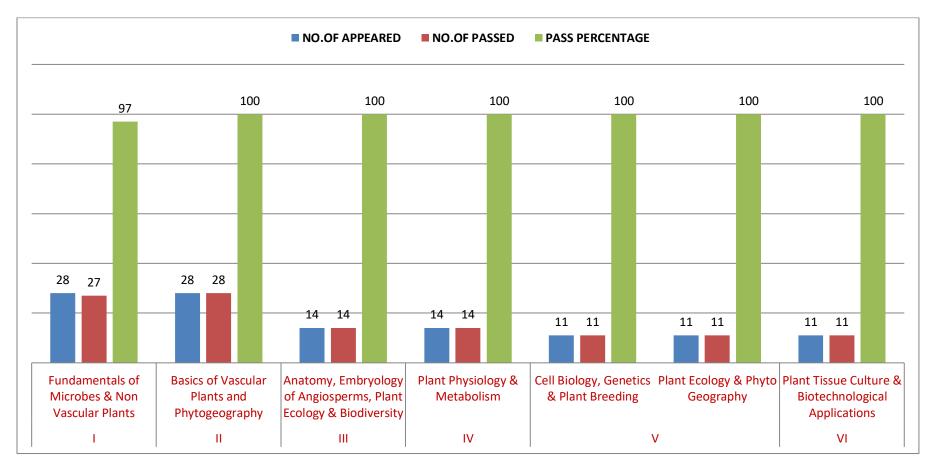

## **RESULT ANALYSIS - 2019-20**

| Year                           | Ι                                                         |                                                       | II                                                                     |                                     | III                                         |                                |                                                                  |
|--------------------------------|-----------------------------------------------------------|-------------------------------------------------------|------------------------------------------------------------------------|-------------------------------------|---------------------------------------------|--------------------------------|------------------------------------------------------------------|
| Semester                       | Sem I                                                     | Sem II                                                | Sem III                                                                | Sem IV                              | Sem V                                       |                                | Sem VI                                                           |
| Course<br>name                 | Fundamentals<br>of Microbes<br>and Non<br>Vascular Plants | Basics of<br>Vascular Plants<br>and<br>Phytogeography | Anatomy,<br>Embryology of<br>Angiosperms,<br>Ecology &<br>Biodiversity | Plant<br>Physiology &<br>Metabolism | Cell Biology<br>Genetics, Plant<br>Breeding | Plant Ecology&<br>Biodiversity | Plant Tissue<br>culture &Its<br>biotechnological<br>applications |
| No. of<br>Students<br>Appeared | 28                                                        | 28                                                    | 14                                                                     | 14                                  | 11                                          | 11                             | 11                                                               |
| No. of<br>students<br>passed   | 27                                                        | 28                                                    | 14                                                                     | 14                                  | 11                                          | 11                             | 11                                                               |
| Pass<br>percentage             | 97                                                        | 100                                                   | 100                                                                    | 100                                 | 100                                         | 100                            | 100                                                              |

## RESULT ANALYSIS :: 2019 - 20