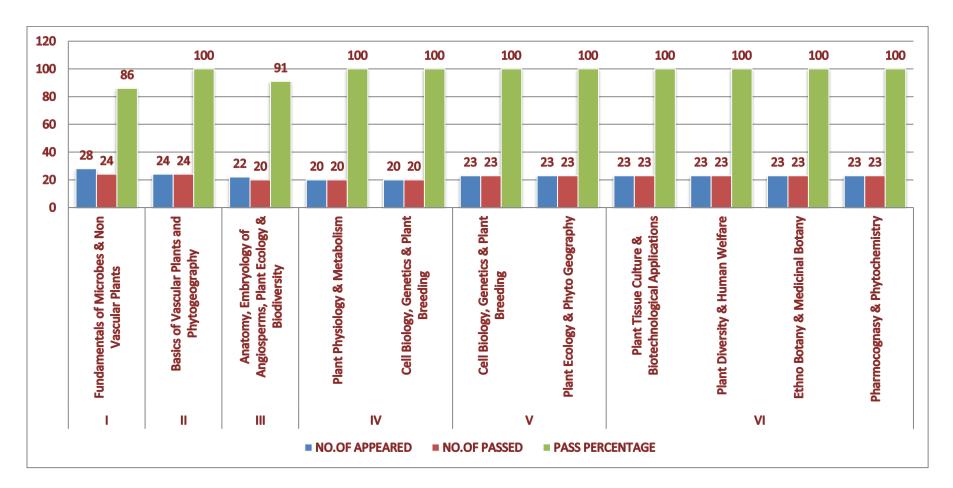

## **RESULT ANALYSIS - 2021 - 22**

| Year                           | Ι                                                                |                                                              | II                                                                        |                                        |                                                     | III                                                |                                           |                                                                      |                                             |                                          |                                           |
|--------------------------------|------------------------------------------------------------------|--------------------------------------------------------------|---------------------------------------------------------------------------|----------------------------------------|-----------------------------------------------------|----------------------------------------------------|-------------------------------------------|----------------------------------------------------------------------|---------------------------------------------|------------------------------------------|-------------------------------------------|
| Semester                       | Sem I                                                            | Sem II                                                       | Sem III                                                                   | Sem IV                                 |                                                     | Sem V                                              |                                           | Sem VI                                                               |                                             |                                          |                                           |
| Course<br>name                 | Fundame<br>ntals of<br>Microbes<br>and Non<br>Vascular<br>Plants | Basics of<br>Vascular<br>Plants<br>and<br>Phytoge<br>ography | Anatomy,<br>Embryology<br>of<br>Angiosperms,<br>Ecology &<br>Biodiversity | Plant<br>Physiology<br>&<br>Metabolism | Cell<br>Biology,<br>Genetics<br>& Plant<br>breeding | Cell<br>Biology,<br>Genetics,<br>Plant<br>Breeding | Plant<br>Ecology<br>&<br>Biodiver<br>sity | Plant Tissue<br>culture &Its<br>biotechnolog<br>ical<br>applications | Plant<br>Diversity<br>&<br>Human<br>Welfare | Ethano<br>Botany &<br>Phytogeo<br>graphy | Pharmaco<br>gnosy &<br>Phyto<br>chemistry |
| No. of<br>Students<br>Appeared | 28                                                               | 24                                                           | 22                                                                        | 20                                     | 20                                                  | 23                                                 | 23                                        | 23                                                                   | 23                                          | 23                                       | 23                                        |
| No. of<br>students<br>passed   | 24                                                               | 24                                                           | 20                                                                        | 20                                     | 20                                                  | 23                                                 | 23                                        | 23                                                                   | 23                                          | 23                                       | 23                                        |
| Pass<br>percentage             | 86                                                               | 100                                                          | 91                                                                        | 100                                    | 100                                                 | 100                                                | 100                                       | 100                                                                  | 100                                         | 100                                      | 100                                       |

## **RESULT ANALYSIS :: 2021 - 22**