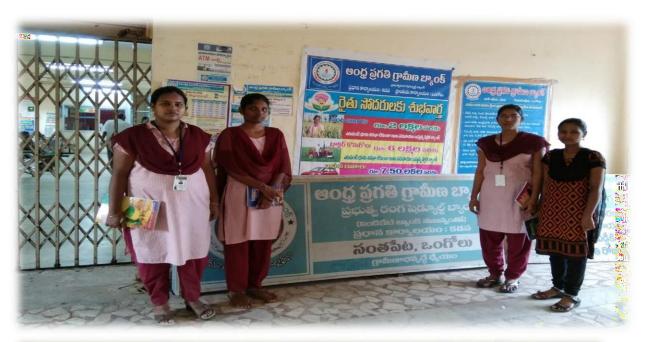

Physics     | 08/09/2017    | All BSc students                    | 100              | Railway Signal Processing of B.Sc. Students                   |
| 8    | Chemistry   | 23/08/2017    | All BSc students                    |                  | Field Trip to Biological Control<br>Laboratory                |
| 9    | Telugu      | 10/01/2018    | Students from all sections          | 50               | Matruvatsalya,the Women Oldage<br>Home                        |
| 10   | Telugu      | 20/09/2017    | Students from all sections          | 50               | Karavadi village (for ODF)                                    |
| 11   | Telugu      | 21/08/2018    | Students from all sections          | 38               | Vegitable Market (To Study About Mediater Ship)               |