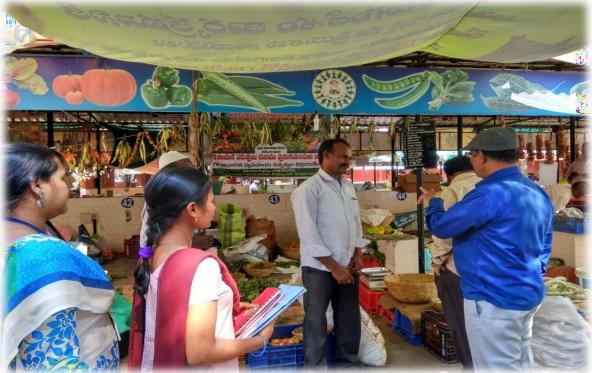

ysics     | 08/09/2017    | All BSc students                    | 100              | Railway Signal Processing of B.Sc. Students                   |
| 8    | Chemistry   | 23/08/2017    | All BSc students                    |                  | Field Trip to Biological Control<br>Laboratory                |
| 9    | Telugu      | 10/01/2018    | Students from all sections          | 50               | Matruvatsalya,the Women Oldage<br>Home                        |
| 10   | Telugu      | 20/09/2017    | Students from all sections          | 50               | Karavadi village (for ODF)                                    |
| 11   | Telugu      | 21/08/2018    | Students from all sections          | 38               | Vegitable Market (To Study About Mediater Ship)               |