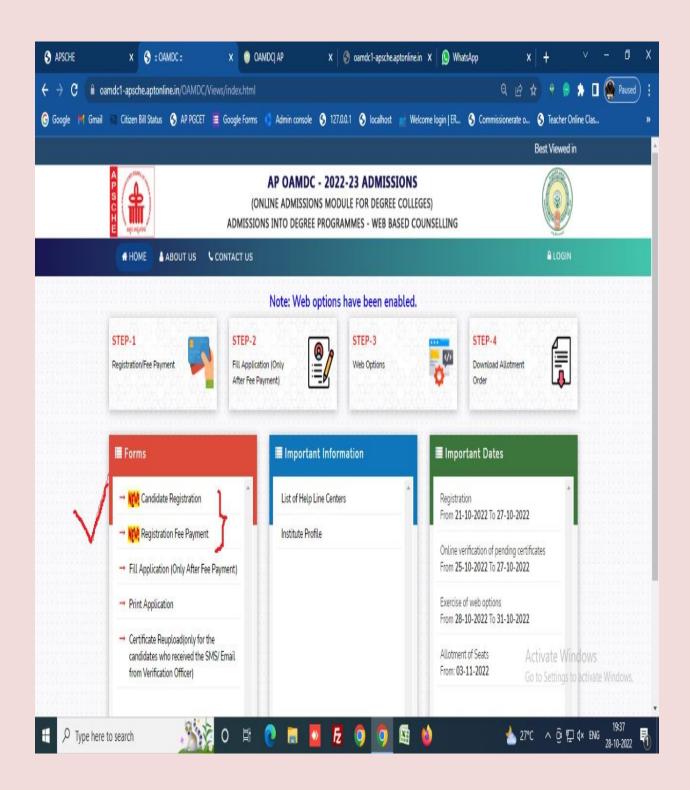

### **OCTOBER NEWS LETTER 2022**

| Mega job Drive in vijayawada on 18.10.22             |
|------------------------------------------------------|
| ISO Renewal certification on 17.110.                 |
| Participation in Mega Job Drive on 17.120.22         |
| Admission status Report on 18.10.22                  |
| PG Admissions                                        |
| Awareness Programme on Breast Cancer by NSS Units on |
| 27.10.22                                             |
| Interviews for Guest Faculty on 29.10.22             |
| New Registratons Options enabled in OAMDC Web Portal |
| Degree Admissions extended up to 30.10.22            |
| Rally on National Unity Day on 31.10.22.             |
|                                                      |