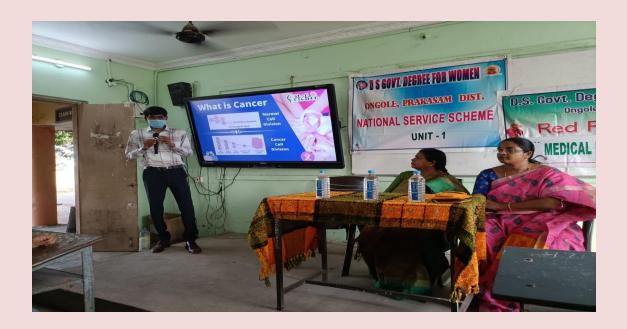

Date: 22/10/2022 EditionName: ANDHRA PRADESH PageNo:

**PG Admissions** 

Awareness Programme on Breast Cancer by NSS units

New Registrations options enabled in OAMDC Web portal

Rally on NATIONAL Unity Day