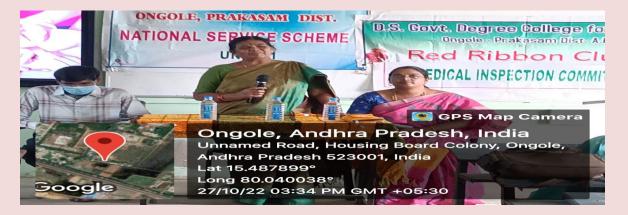

Date: 22/10/2022 EditionName: ANDHRA PRADESH PageNo:

**PG Admissions** 

Awareness Programme on Breast Cancer by NSS units

New Registrations options enabled in OAMDC Web portal

Rally on NATIONAL Unity Day