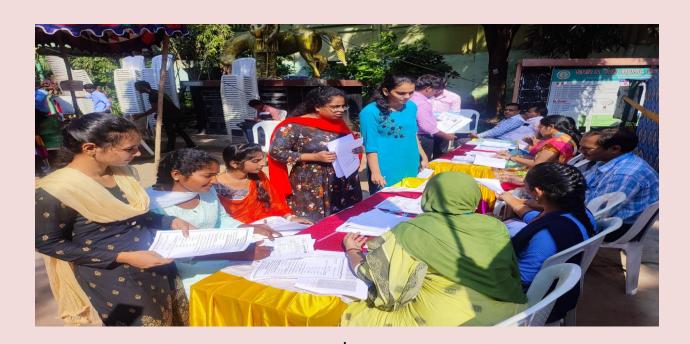

Participation of DSGDC (W), Ongole students in Mega job Drive

|      | Admissions | Status Repo | ort as on 18 | 3 10 2022 @ | 5 PM         |
|------|------------|-------------|--------------|-------------|--------------|
| S.NO | Course     | Group       | Total        | Admitted    | Not Admitted |
| 1    | BA         | HEP         | 14           | 10          | 4            |
| 2    | ВСОМ       | CA          | 56           | 54          | 2            |
| 3    | BSC        | BZC         | 29           | 25          | 4            |
| 4    | BSC        | AZC         | 1            | 0           | 1            |
| 5    | BSC        | MPCS        | 8            | 7           | 1            |
| 6    | BSC        | CLOUD       | 6            | 6           | 0            |
| 7    | BSC        | MCCHE       | 1            | 1           | 0            |
|      | TOTAL      |             |              | 103         | 12           |

Admissions Report in DSGDC (w),ONGOLE as on 18.10.22