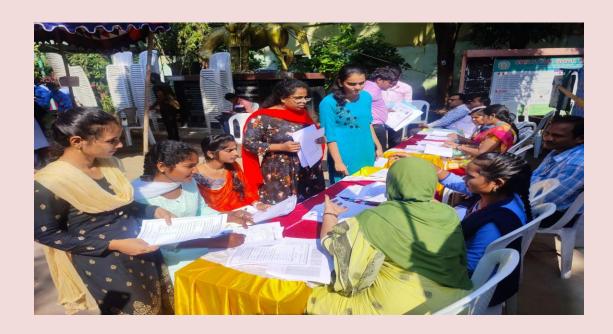

Participation of DSGDC (W), Ongole students in Mega job Drive

|      | Admissions | Status Repo | ort as on 18 | 3 10 2022 @ | 5 PM         |
|------|------------|-------------|--------------|-------------|--------------|
| S.NO | Course     | Group       | Total        | Admitted    | Not Admitted |
| 1    | BA         | HEP         | 14           | 10          | 4            |
| 2    | ВСОМ       | CA          | 56           | 54          | 2            |
| 3    | BSC        | BZC         | 29           | 25          | 4            |
| 4    | BSC        | AZC         | 1            | 0           | 1            |
| 5    | BSC        | MPCS        | 8            | 7           | 1            |
| 6    | BSC        | CLOUD       | 6            | 6           | 0            |
| 7    | BSC        | MCCHE       | 1            | 1           | 0            |
|      | TOTAL      |             |              | 103         | 12           |

Admissions Report in DSGDC (w),ONGOLE as on 18.10.22