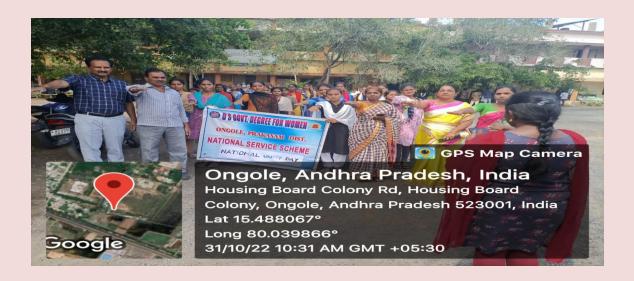

Date: 22/10/2022 EditionName: ANDHRA PRADESH PageNo:

**PG Admissions** 

Awareness Programme on Breast Cancer by NSS units

New Registrations options enabled in OAMDC Web portal

Rally on NATIONAL Unity Day