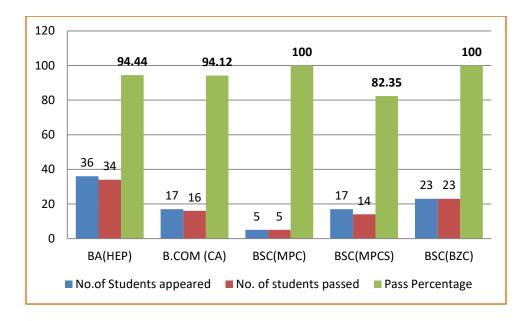

## **RESULT ANALYSIS :: 2021 - 22**

| Programme<br>Name | Programme<br>Code | Number of<br>students<br>appeared in the<br>final year<br>examination | Number of<br>students<br>passed in final<br>year<br>examination | Pass<br>percentage |
|-------------------|-------------------|-----------------------------------------------------------------------|-----------------------------------------------------------------|--------------------|
| BA(HEP)           | 1                 | 36                                                                    | 34                                                              | 94.44              |
| B.COM (CA)        | 7                 | 17                                                                    | 16                                                              | 94.12              |
| BSC(MPC)          | 3                 | 5                                                                     | 5                                                               | 100                |
| BSC(MPCS)         | 3                 | 17                                                                    | 14                                                              | 82.35              |
| BSC(BZC)          | 3                 | 23                                                                    | 23                                                              | 100                |
| Total             |                   | 98                                                                    | 92                                                              | 93.87              |