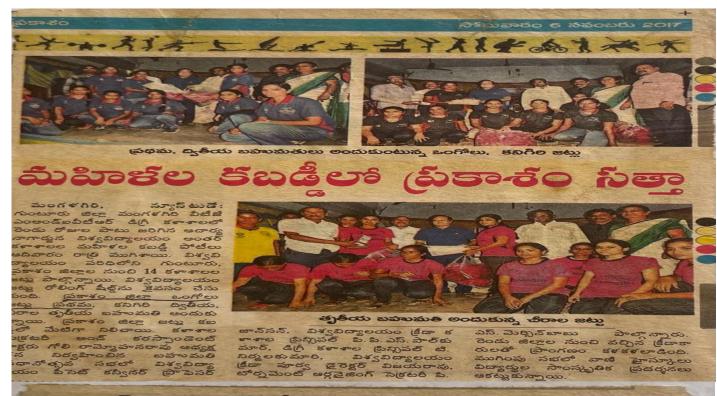

### అంతర్ యూనివల్పటీ వాలీబాల్ పాటీలకు అనూష

ఒంగోలు: అంతర్ యూనివర్శిటీ వాలీజాల్ పోటీలకు స్థానిక డీఎస్ మహిళా డిగ్రీ కాలేజి విద్యార్థిని వి.అనూష ఎంపికైంది. ఈనెల 4, 5 తేదీల్లో మంగళగిరి వీటీ జేఎం డిగ్రీ కాలేజీలో జరిగిన ఆచార్య నాగార్జన యూనివ

ఆచార్య అనూషను అభినంచిస్తున్న ప్రిన్సిపాల్ డి.ఆంజనేయులు

ర్శిటీ పరిధిలోని అంతర్ కళాశాలల వాలీబాల్ పోటీల్లో డీఎస్ మహిళా డిగ్రీ కాలేజి జాయింట్ విన్నర్గా నిలిచింది. ఈ నందర్భంగా డ్రతీభ కనబరిచిన క్రీడాకారిణు లతో యూనివర్శిటీ జట్టును డ్రకటించారు. ఈ జట్టులో డీఎస్ మహిళా డిగ్రీ కాలేజి విద్యార్థిని అనూష ఎంపికైంది. ఈ పోటీలు ఈనెల 14 నుంచి 17వ తేదీ వరకు మంగళూరులో జరగనున్నాయి. ఈ నందర్భంగా సోమవారం కాలేజీలో నిర్వహించిన కార్యక్రమంలో అనూషను కాలేజీ డ్రీన్సిపాల్ డాక్టర్ డి.అంజనేయు లు, ఫిజికల్ డైరెక్టర్ డాక్టర్ జి.ధనుంజయరావు ఘనంగా అభినందించారు. ఈ సందర్భంగా జాయింట్ విన్నర్గా నిలిచిన విద్యార్థినులకు కాలేజీ పౌరశాస్త్రం, అర్థ శాస్త్రం అధ్యాపకులు సి.వెంకటేశ్వరరావు, సిహెచ్.శ్రీణివాసరావు క్రీడాదున్తులు తమ సొంత ఖర్చుతో బహూకరించారు.