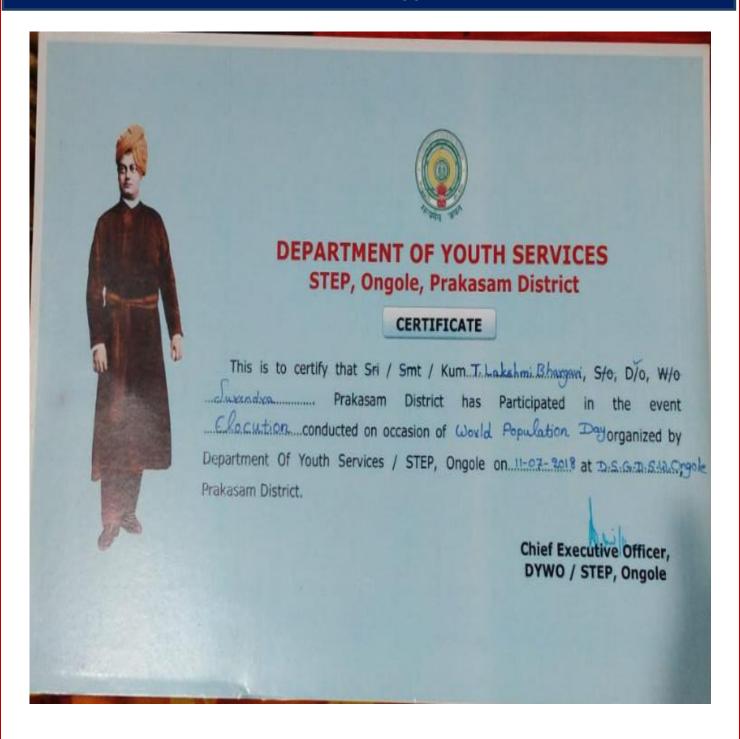

### **2017-18 Cultural**

| Year    | Name of the award/ medal                                                                                             | Team /<br>Individu<br>al | University / State / National / International | Sports / Cultura | Name of the student                                                                                                                                                                                                                              |
|---------|----------------------------------------------------------------------------------------------------------------------|--------------------------|-----------------------------------------------|------------------|--------------------------------------------------------------------------------------------------------------------------------------------------------------------------------------------------------------------------------------------------|
| 2017-18 | Competitions on National<br>Consumer Day Organized by<br>District Consumer Forum.                                    | Individual               | District                                      | Cultural         | 1.D.Mounika -1 <sup>st</sup> in essay writing 2.U.Rajeswari-1 <sup>st</sup> in elocution 3.R.M.Chandralekha 1 <sup>st</sup> in Telugu essay writing 4.T.Rekha-2 <sup>nd</sup> essay writing 5.Ch.Vijaya Lakshmi-3 <sup>rd</sup> in essay writing |
| 2017-18 | Elocution Competition or Occasion of World Population Day Organized by Department of Youth Services / STEP in Ongole | Individual               | District                                      | Cultural         | 1. T.Lakshmi<br>Bhargavi, II. B.A<br>2. P.Hanuma, II. B.A<br>3. Ch.Vijaya Lakshmi,<br>II. B.Com                                                                                                                                                  |