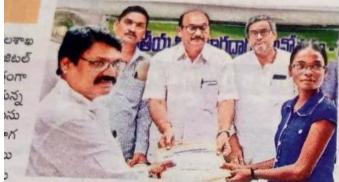

### అంతర్ యూనివల్పటీ వాలీబాల్ పాటీలకు అనూష

ఒంగోలు: అంతర్ యూనివర్శిటీ వాలీజాల్ పోటీలకు స్థానిక డీఎస్ మహిళా డిగ్రీ కాలేజి విద్యార్థిని వి.అనూష ఎంపికైంది. ఈనెల 4, 5 తేదీల్లో మంగళగిరి వీటీ జేఎం డిగ్రీ కాలేజీలో జరిగిన ఆచార్య నాగార్జన యూనివ

ఆచార్య అనూషను అభినంచిస్తున్న ప్రిన్సిపాల్ డి.ఆంజనేయులు

ర్శిటీ పరిధిలోని అంతర్ కళాశాలల వాలీబాల్ పోటీల్లో డీఎస్ మహిళా డిగ్రీ కాలేజి జాయింట్ విన్నర్గా నిలిచింది. ఈ నందర్భంగా డ్రతీభ కనబరిచిన క్రీడాకారిణు లతో యూనివర్శిటీ జట్టును డ్రకటించారు. ఈ జట్టులో డీఎస్ మహిళా డిగ్రీ కాలేజి విద్యార్థిని అనూష ఎంపికైంది. ఈ పోటీలు ఈనెల 14 నుంచి 17వ తేదీ వరకు మంగళూరులో జరగనున్నాయి. ఈ నందర్భంగా సోమవారం కాలేజీలో నిర్వహించిన కార్యక్రమంలో అనూషను కాలేజీ డ్రీన్సిపాల్ డాక్టర్ డి.అంజనేయు లు, ఫిజికల్ డైరెక్టర్ డాక్టర్ జి.ధనుంజయరావు ఘనంగా అభినందించారు. ఈ సందర్భంగా జాయింట్ విన్నర్గా నిలిచిన విద్యార్థినులకు కాలేజీ పౌరశాస్త్రం, అర్థ శాస్త్రం అధ్యాపకులు సి.వెంకటేశ్వరరావు, సిహెచ్.శ్రీణివాసరావు క్రీడాదున్తులు తమ సొంత ఖర్చుతో బహూకరించారు.