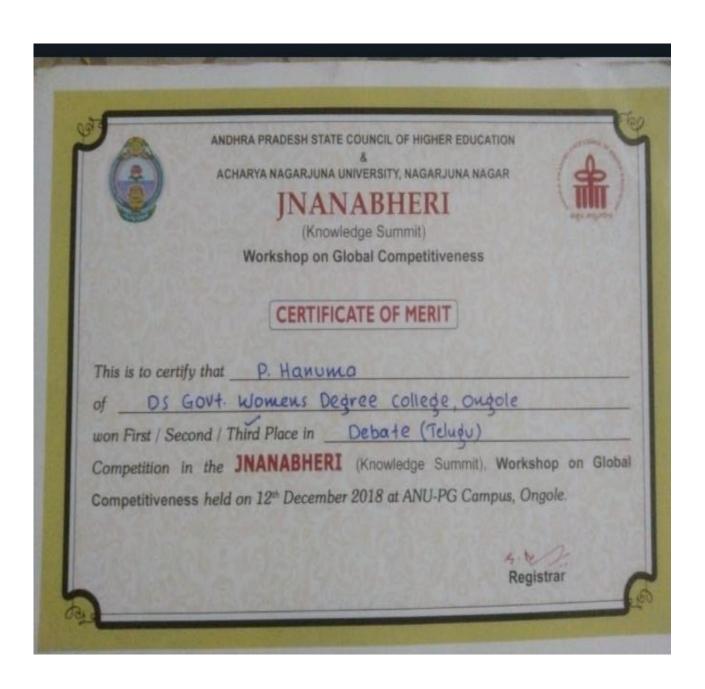

### **2017-18 Cultural**

| Year    | Name of the award/ medal                                                                                             | Team /<br>Individu<br>al | University / State / National / International | Sports / Cultura | Name of the student                                                                                                                                                                                                                              |
|---------|----------------------------------------------------------------------------------------------------------------------|--------------------------|-----------------------------------------------|------------------|--------------------------------------------------------------------------------------------------------------------------------------------------------------------------------------------------------------------------------------------------|
| 2017-18 | Competitions on National<br>Consumer Day Organized by<br>District Consumer Forum.                                    | Individual               | District                                      | Cultural         | 1.D.Mounika -1 <sup>st</sup> in essay writing 2.U.Rajeswari-1 <sup>st</sup> in elocution 3.R.M.Chandralekha 1 <sup>st</sup> in Telugu essay writing 4.T.Rekha-2 <sup>nd</sup> essay writing 5.Ch.Vijaya Lakshmi-3 <sup>rd</sup> in essay writing |
| 2017-18 | Elocution Competition or Occasion of World Population Day Organized by Department of Youth Services / STEP in Ongole | Individual               | District                                      | Cultural         | 1. T.Lakshmi<br>Bhargavi, II. B.A<br>2. P.Hanuma, II. B.A<br>3. Ch.Vijaya Lakshmi,<br>II. B.Com                                                                                                                                                  |