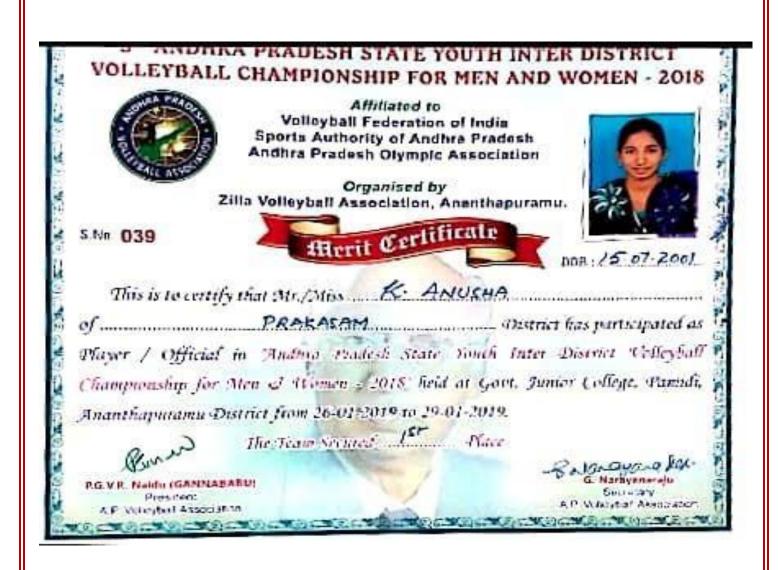

#### CRITERION V –5.3: STUDENT PARTICIPATION AND ACTIVITIES

### WOLLEYBALL CHAMPIONSHIP FOR BOYS & GIRLS - 2018

86

No

Affiliated to

Nodes thall Lederation of India Sports Authority of Andhra Fradesh Andhra Fradesh Olympic Association

Organised by Guntur District Volleyball Association

MERIT CERTIFICATE

DOB 15.07.2001

This is to certify that ME MO. K. ANUSHA

PRAKASAM District has participated as Player Official in Andrea Pradesh State

1th Junior Inter District Volleyball Champsonship for those & Girls held at 125 R. & N.V.R. College

Tenals, Guntur District from 29-11-2018 to 02-12-2018 and Secured 2nd place

P.G.V.R. S. Ditt (Comma Baloux, M.L.A., Errordon) A. Pariane Pas

A.P. Volleyball Association

NAAC 3<sup>rd</sup> CYCLE ACCREDITATION