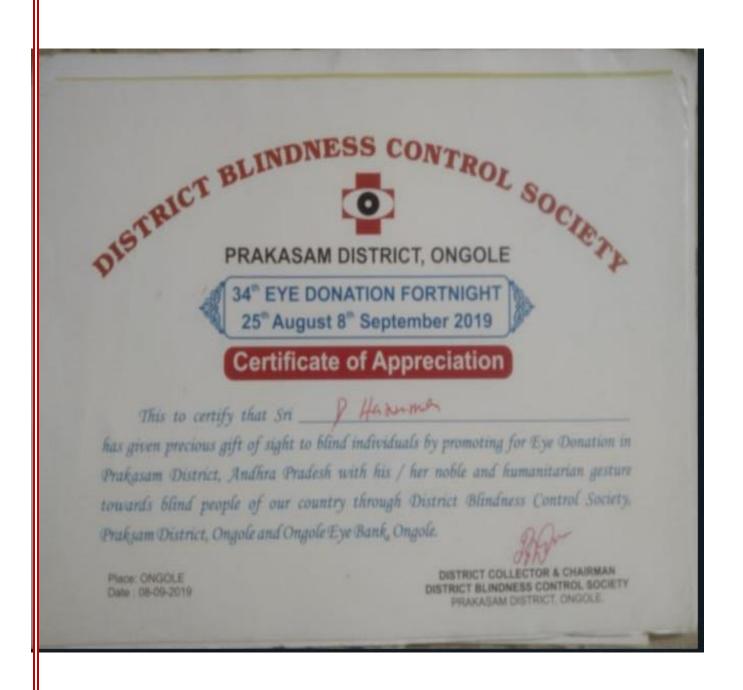

### **2017-18 Cultural**

| Year    | Name of the award/ medal                                                                                             | Team /<br>Individu<br>al | University / State / National / International | Sports / Cultura | Name of the student                                                                                                                                                                                                                              |
|---------|----------------------------------------------------------------------------------------------------------------------|--------------------------|-----------------------------------------------|------------------|--------------------------------------------------------------------------------------------------------------------------------------------------------------------------------------------------------------------------------------------------|
| 2017-18 | Competitions on National<br>Consumer Day Organized by<br>District Consumer Forum.                                    | Individual               | District                                      | Cultural         | 1.D.Mounika -1 <sup>st</sup> in essay writing 2.U.Rajeswari-1 <sup>st</sup> in elocution 3.R.M.Chandralekha 1 <sup>st</sup> in Telugu essay writing 4.T.Rekha-2 <sup>nd</sup> essay writing 5.Ch.Vijaya Lakshmi-3 <sup>rd</sup> in essay writing |
| 2017-18 | Elocution Competition or Occasion of World Population Day Organized by Department of Youth Services / STEP in Ongole | Individual               | District                                      | Cultural         | 1. T.Lakshmi<br>Bhargavi, II. B.A<br>2. P.Hanuma, II. B.A<br>3. Ch.Vijaya Lakshmi,<br>II. B.Com                                                                                                                                                  |