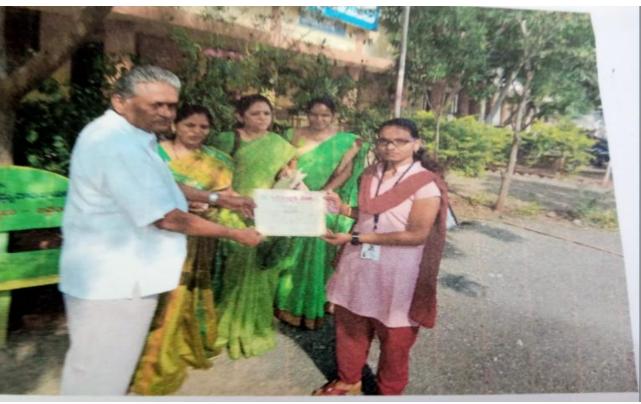

### అంతర్ యూనివల్పటీ వాలీబాల్ పాటీలకు అనూష

ఒంగోలు: అంతర్ యూనివర్శిటీ వాలీజాల్ పోటీలకు స్థానిక డీఎస్ మహిళా డిగ్రీ కాలేజి విద్యార్థిని వి.అనూష ఎంపికైంది. ఈనెల 4, 5 తేదీల్లో మంగళగిరి వీటీ జేఎం డిగ్రీ కాలేజీలో జరిగిన ఆచార్య నాగార్జన యూనివ

ఆచార్య అనూషను అభినంచిస్తున్న ప్రిన్సిపాల్ డి.ఆంజనేయులు

ర్శిటీ పరిధిలోని అంతర్ కళాశాలల వాలీబాల్ పోటీల్లో డీఎస్ మహిళా డిగ్రీ కాలేజి జాయింట్ విన్నర్గా నిలిచింది. ఈ నందర్భంగా డ్రతీభ కనబరిచిన క్రీడాకారిణు లతో యూనివర్శిటీ జట్టును డ్రకటించారు. ఈ జట్టులో డీఎస్ మహిళా డిగ్రీ కాలేజి విద్యార్థిని అనూష ఎంపికైంది. ఈ పోటీలు ఈనెల 14 నుంచి 17వ తేదీ వరకు మంగళూరులో జరగనున్నాయి. ఈ నందర్భంగా సోమవారం కాలేజీలో నిర్వహించిన కార్యక్రమంలో అనూషను కాలేజీ డ్రీన్సిపాల్ డాక్టర్ డి.అంజనేయు లు, ఫిజికల్ డైరెక్టర్ డాక్టర్ జి.ధనుంజయరావు ఘనంగా అభినందించారు. ఈ సందర్భంగా జాయింట్ విన్నర్గా నిలిచిన విద్యార్థినులకు కాలేజీ పౌరశాస్త్రం, అర్థ శాస్త్రం అధ్యాపకులు సి.వెంకటేశ్వరరావు, సిహెచ్.శ్రీణివాసరావు క్రీడాదున్తులు తమ సొంత ఖర్చుతో బహూకరించారు.