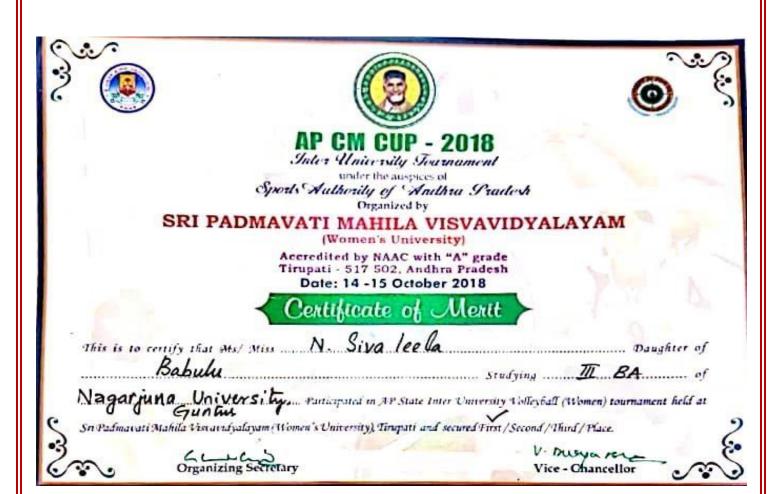

#### **AP CM CUP - 2018**

Inter University Tournament
under the auspices of
Sports Authority of Andhra Pradesh
Organized by

### SRI PADMAVATI MAHILA VISVAVIDYALAYAM (Women's University)

Accredited by NAAC with "A" grade Tirupati - 517 502, Andhra Pradesh Date: 14 -15 October 2018

### Centificate of Menit

| This is to | certify that 34s/ Miss           | Siva Parvathi                                  | Daughter of        |
|------------|----------------------------------|------------------------------------------------|--------------------|
| All        | iru Reddy                        | Studying I B                                   | <b>A</b> of        |
| Nagar      | rjuna University Participated in | n AP State Inter University Volleyball (Women) | tournament held at |
| ×0         | Organizing Secretary             | V. Duya K<br>Vice - Chance                     |                    |