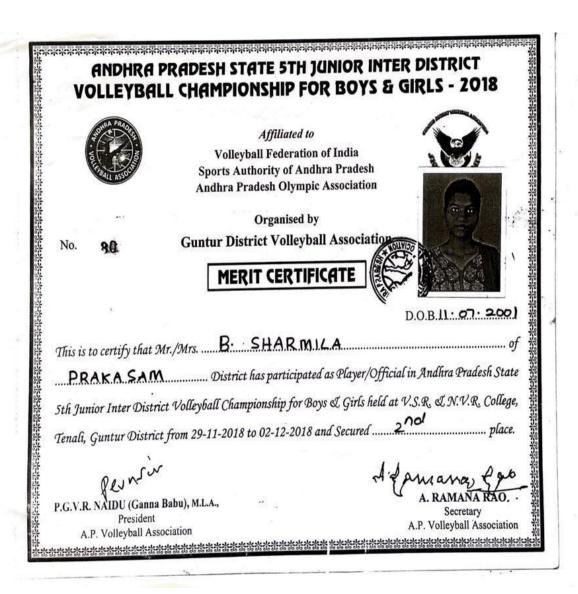

### WOLLEYBALL CHAMPIONSHIP FOR BOYS & GIRLS - 2018

86

No

Affiliated to

Nodes thall Lederation of India Sports Authority of Andhra Fradesh Andhra Fradesh Olympic Association

Organised by Guntur District Volleyball Association

MERIT CERTIFICATE

DOB 15.07.2001

This is to certify that ME MO. K. ANUSHA

PRAKASAM District has participated as Player Official in Andrea Pradesh State

1th Junior Inter District Volleyball Champsonship for those & Girls held at 125 R. & N.V.R. College

Tenals, Guntur District from 29-11-2018 to 02-12-2018 and Secured 2nd place

P.G.V.R. S. Ditt (Comma Baloux, M.L.A., Errordon) A. Pariane Pas

A.P. Volleyball Association

NAAC 3<sup>rd</sup> CYCLE ACCREDITATION