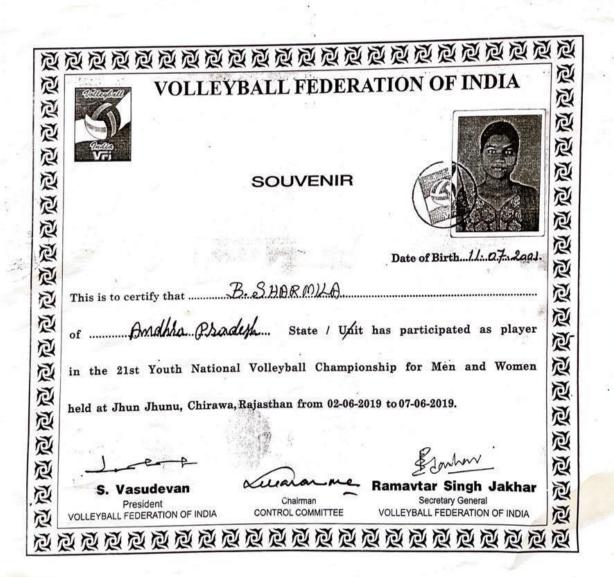

2018-19

NAAC 3<sup>rd</sup> CYCLE ACCREDITATION

| Secured Silver Medal in A.P. State Junior Volleyball Interdistrict Tournament held at Tenali                              | Team | State    | Sports | B. Sharmila        |
|---------------------------------------------------------------------------------------------------------------------------|------|----------|--------|--------------------|
| Secured Silver Medal in A.P. State<br>Junior Volleyball Interdistrict<br>Tournament held at Tenali                        | Team | State    | Sports | K. Anusha          |
| Represented Andhra Pradesh<br>team in Junior National<br>Volleyball Championship held at<br>Punjab University, Chandigarh | Team | National | Sports | B. Sharmila        |
| Represented Andhra Pradesh<br>team in Junior National<br>Volleyball Championship held at<br>Punjab University, Chandigarh | Team | National | Sports | A.V. Siva Parvathi |
| Represented Andhra Pradesh<br>team in Senior National Volleyball<br>Championship held at Chennai                          | Team | National | Sports | N. Usha            |
| Secured Gold Medal in A.P Youth<br>Volleyball Interdistrict<br>Championship held at Pamidi,<br>Ananthpur (Dt)             | Team | State    | Sports | B. Sharmila        |
| Secured Gold Medal in A.P Youth<br>Volleyball Interdistrict<br>Championship held at Pamidi,<br>Ananthpur (Dt)             | Team | State    | Sports | K. Anusha          |
| Secured Gold Medal in A.P Youth<br>Volleyball Interdistrict<br>Championship held at Pamidi,<br>Ananthpur (Dt)             | Team | State    | Sports | V. Soniya          |