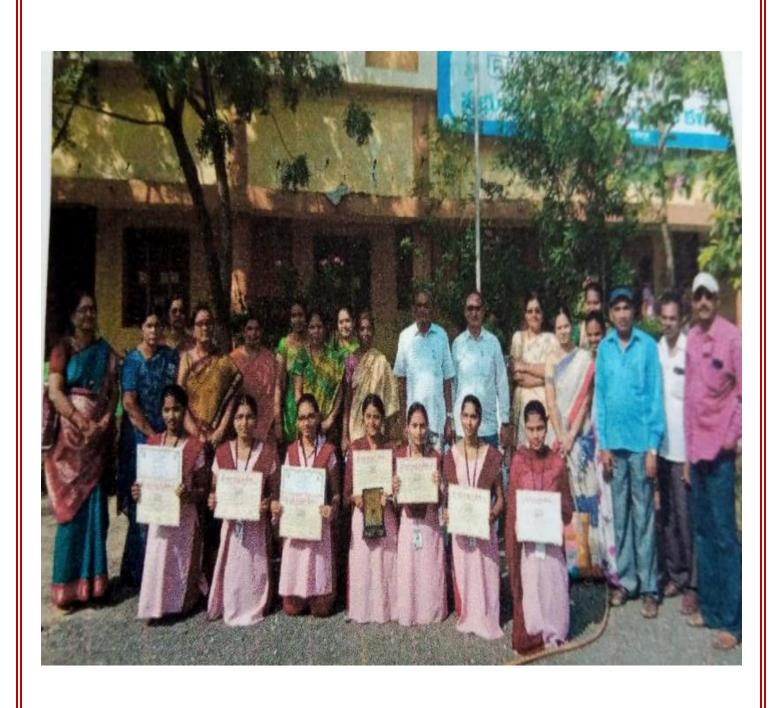

### అంతర్ యూనివల్పటీ వాలీబాల్ పాటీలకు అనూష

ఒంగోలు: అంతర్ యూనివర్శిటీ వాలీజాల్ పోటీలకు స్థానిక డీఎస్ మహిళా డిగ్రీ కాలేజి విద్యార్థిని వి.అనూష ఎంపికైంది. ఈనెల 4, 5 తేదీల్లో మంగళగిరి వీటీ జేఎం డిగ్రీ కాలేజీలో జరిగిన ఆచార్య నాగార్జన యూనివ

ఆచార్య అనూషను అభినంచిస్తున్న ప్రిన్సిపాల్ డి.ఆంజనేయులు

ర్శిటీ పరిధిలోని అంతర్ కళాశాలల వాలీబాల్ పోటీల్లో డీఎస్ మహిళా డిగ్రీ కాలేజి జాయింట్ విన్నర్గా నిలిచింది. ఈ నందర్భంగా డ్రతీభ కనబరిచిన క్రీడాకారిణు లతో యూనివర్శిటీ జట్టును డ్రకటించారు. ఈ జట్టులో డీఎస్ మహిళా డిగ్రీ కాలేజి విద్యార్థిని అనూష ఎంపికైంది. ఈ పోటీలు ఈనెల 14 నుంచి 17వ తేదీ వరకు మంగళూరులో జరగనున్నాయి. ఈ నందర్భంగా సోమవారం కాలేజీలో నిర్వహించిన కార్యక్రమంలో అనూషను కాలేజీ డ్రీన్సిపాల్ డాక్టర్ డి.అంజనేయు లు, ఫిజికల్ డైరెక్టర్ డాక్టర్ జి.ధనుంజయరావు ఘనంగా అభినందించారు. ఈ సందర్భంగా జాయింట్ విన్నర్గా నిలిచిన విద్యార్థినులకు కాలేజీ పౌరశాస్త్రం, అర్థ శాస్త్రం అధ్యాపకులు సి.వెంకటేశ్వరరావు, సిహెచ్.శ్రీణివాసరావు క్రీడాదున్తులు తమ సొంత ఖర్చుతో బహూకరించారు.