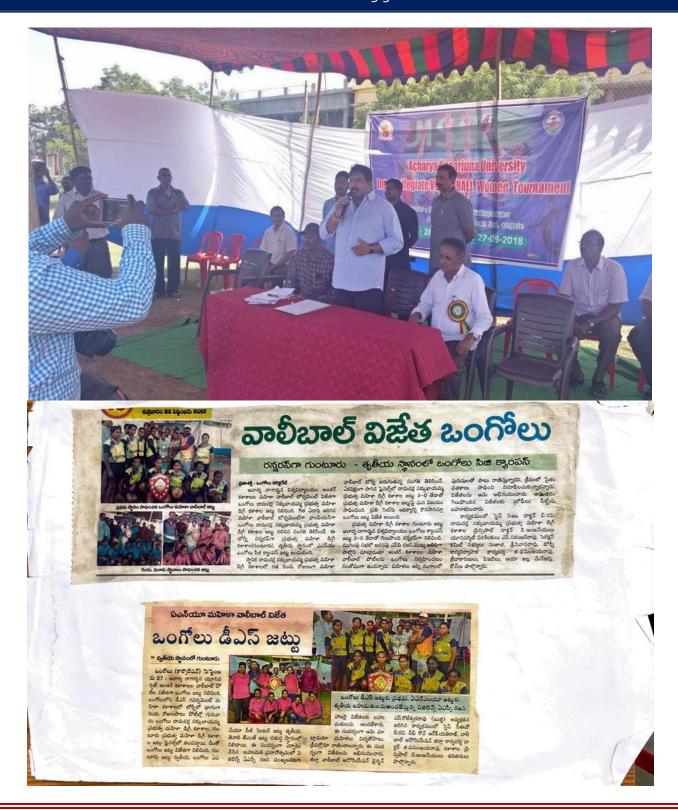

### అంతర్ యూనివల్పటీ వాలీబాల్ పాటీలకు అనూష

ఒంగోలు: అంతర్ యూనివర్శిటీ వాలీజాల్ పోటీలకు స్థానిక డీఎస్ మహిళా డిగ్రీ కాలేజి విద్యార్థిని వి.అనూష ఎంపికైంది. ఈనెల 4, 5 తేదీల్లో మంగళగిరి వీటీ జేఎం డిగ్రీ కాలేజీలో జరిగిన ఆచార్య నాగార్జన యూనివ

ఆచార్య అనూషను అభినంచిస్తున్న ప్రిన్సిపాల్ డి.ఆంజనేయులు

ర్శిటీ పరిధిలోని అంతర్ కళాశాలల వాలీబాల్ పోటీల్లో డీఎస్ మహిళా డిగ్రీ కాలేజి జాయింట్ విన్నర్గా నిలిచింది. ఈ నందర్భంగా డ్రతీభ కనబరిచిన క్రీడాకారిణు లతో యూనివర్శిటీ జట్టును డ్రకటించారు. ఈ జట్టులో డీఎస్ మహిళా డిగ్రీ కాలేజి విద్యార్థిని అనూష ఎంపికైంది. ఈ పోటీలు ఈనెల 14 నుంచి 17వ తేదీ వరకు మంగళూరులో జరగనున్నాయి. ఈ నందర్భంగా సోమవారం కాలేజీలో నిర్వహించిన కార్యక్రమంలో అనూషను కాలేజీ డ్రీన్సిపాల్ డాక్టర్ డి.అంజనేయు లు, ఫిజికల్ డైరెక్టర్ డాక్టర్ జి.ధనుంజయరావు ఘనంగా అభినందించారు. ఈ సందర్భంగా జాయింట్ విన్నర్గా నిలిచిన విద్యార్థినులకు కాలేజీ పౌరశాస్త్రం, అర్థ శాస్త్రం అధ్యాపకులు సి.వెంకటేశ్వరరావు, సిహెచ్.శ్రీణివాసరావు క్రీడాదున్తులు తమ సొంత ఖర్చుతో బహూకరించారు.