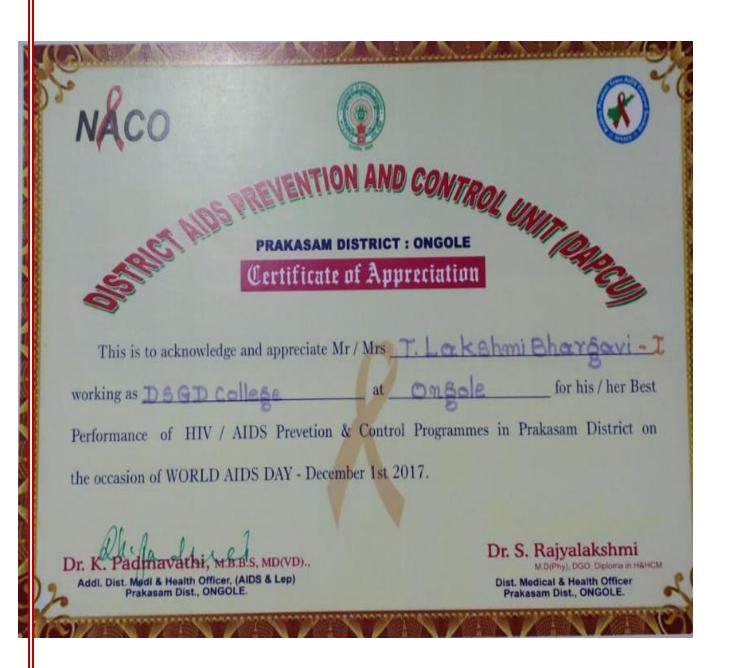

### **2017-18 Cultural**

| Year    | Name of the award/ medal                                                                                             | Team /<br>Individu<br>al | University / State / National / International | Sports / Cultura | Name of the student                                                                                                                                                                                                                              |
|---------|----------------------------------------------------------------------------------------------------------------------|--------------------------|-----------------------------------------------|------------------|--------------------------------------------------------------------------------------------------------------------------------------------------------------------------------------------------------------------------------------------------|
| 2017-18 | Competitions on National<br>Consumer Day Organized by<br>District Consumer Forum.                                    | Individual               | District                                      | Cultural         | 1.D.Mounika -1 <sup>st</sup> in essay writing 2.U.Rajeswari-1 <sup>st</sup> in elocution 3.R.M.Chandralekha 1 <sup>st</sup> in Telugu essay writing 4.T.Rekha-2 <sup>nd</sup> essay writing 5.Ch.Vijaya Lakshmi-3 <sup>rd</sup> in essay writing |
| 2017-18 | Elocution Competition or Occasion of World Population Day Organized by Department of Youth Services / STEP in Ongole | Individual               | District                                      | Cultural         | 1. T.Lakshmi<br>Bhargavi, II. B.A<br>2. P.Hanuma, II. B.A<br>3. Ch.Vijaya Lakshmi,<br>II. B.Com                                                                                                                                                  |