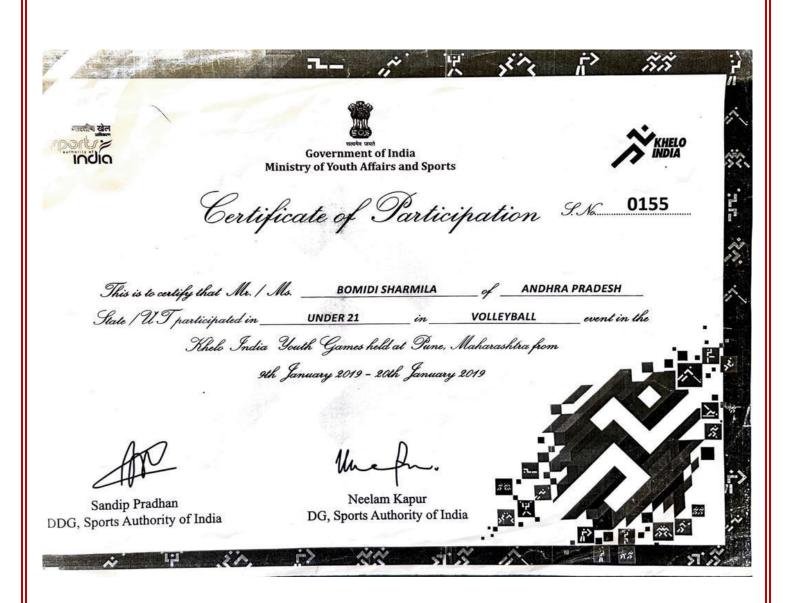

2018-19

NAAC 3<sup>rd</sup> CYCLE ACCREDITATION

| Secured Silver Medal in A.P. State Junior Volleyball Interdistrict Tournament held at Tenali                              | Team | State    | Sports | B. Sharmila        |
|---------------------------------------------------------------------------------------------------------------------------|------|----------|--------|--------------------|
| Secured Silver Medal in A.P. State<br>Junior Volleyball Interdistrict<br>Tournament held at Tenali                        | Team | State    | Sports | K. Anusha          |
| Represented Andhra Pradesh<br>team in Junior National<br>Volleyball Championship held at<br>Punjab University, Chandigarh | Team | National | Sports | B. Sharmila        |
| Represented Andhra Pradesh<br>team in Junior National<br>Volleyball Championship held at<br>Punjab University, Chandigarh | Team | National | Sports | A.V. Siva Parvathi |
| Represented Andhra Pradesh<br>team in Senior National Volleyball<br>Championship held at Chennai                          | Team | National | Sports | N. Usha            |
| Secured Gold Medal in A.P Youth<br>Volleyball Interdistrict<br>Championship held at Pamidi,<br>Ananthpur (Dt)             | Team | State    | Sports | B. Sharmila        |
| Secured Gold Medal in A.P Youth<br>Volleyball Interdistrict<br>Championship held at Pamidi,<br>Ananthpur (Dt)             | Team | State    | Sports | K. Anusha          |
| Secured Gold Medal in A.P Youth<br>Volleyball Interdistrict<br>Championship held at Pamidi,<br>Ananthpur (Dt)             | Team | State    | Sports | V. Soniya          |

NAAC 3<sup>rd</sup> CYCLE ACCREDITATION

| Represented Andhra Pradesh          |          |                     |          |                                      |
|-------------------------------------|----------|---------------------|----------|--------------------------------------|
| team in Khelo India National        | Team     | National            | Sports   | B. Sharmila                          |
| Volleyball Championship held at     | Team     | Ivational           | Sports   | D. Silatifilia                       |
| Pune Maharashtra                    |          |                     |          |                                      |
| i dire ividilarasiti a              |          |                     |          |                                      |
| Represented Andhra Pradesh          |          |                     |          |                                      |
| team in Khelo India National        | Team     | National            | Sports   | A.V. Siva Parvathi                   |
| Volleyball Championship held at     |          |                     |          |                                      |
| Pune Maharashtra                    |          |                     |          |                                      |
|                                     |          |                     |          | 4 4 ) / 6: 5 11:                     |
| College Volleyball team Secured     |          |                     |          | 1. A.V. Siva Parvathi                |
| Gold Medal in Acharya Nagarjuna     | <b>T</b> | I to be a matter of | Consulta | 2. N. Sivaleela                      |
| University Inter Collegiate         | Team     | University          | Sports   | 3. N. Usha                           |
| Volleyball tournament held at DS    |          |                     |          | 4. S. Jala Lakshmi<br>5. B. Sharmila |
| Government Degree College,          |          |                     |          |                                      |
| Ongole                              |          |                     |          | 6. G. Komali                         |
|                                     |          |                     |          | 7. D. Sravya<br>8. K. Anusha         |
|                                     |          |                     |          | 9. V. Soniya                         |
|                                     |          |                     |          | 10. P. Lakshmi                       |
|                                     |          |                     |          | 11. CH. Narasamma                    |
| College Volleyball team Secured     |          |                     |          | 1. Y. Revathi                        |
| Gold Medal in Acharya Nagarjuna     |          |                     |          | 2. M.Supraja                         |
| University Inter Collegiate Kabaddi | Team     | University          | Sports   | 3. U. Anusha                         |
| tournament held at Department       | ream     | Offiversity         | Sports   | 4. N.Sivaleela                       |
| of Physical Education ANU, Guntur   |          |                     |          | 5. D. Swathi                         |
| or mysical Education must, dantal   |          |                     |          | 6. Anjali                            |
|                                     |          |                     |          | 7. N. Usha                           |
|                                     |          |                     |          | 8. D. Rosemary                       |
|                                     |          |                     |          | 9. A.V. Siva Parvathi                |
|                                     |          |                     |          | 10. P.Santha Kumari                  |
| Secured Bronze Medal in AP          |          |                     |          | 1. Y. Revanthi                       |
| Senior Volleyball Championship      | Team     | State               | Sports   | 2. N.Sivaleela                       |
| held at Vijayawada                  |          |                     | ·        | 3. B. Sharmila                       |
|                                     |          |                     |          | 4. K. Anusha                         |
|                                     |          |                     |          | 5. N. Usha                           |
|                                     |          |                     |          | 6. S. Jala Lakshmi                   |