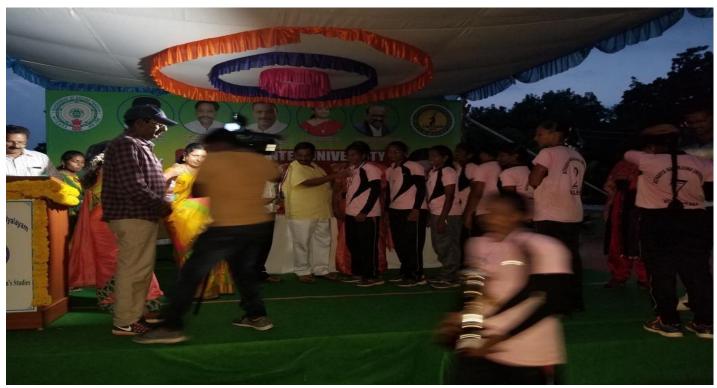

### అంతర్ యూనివల్పటీ వాలీబాల్ పాటీలకు అనూష

ఒంగోలు: అంతర్ యూనివర్శిటీ వాలీజాల్ పోటీలకు స్థానిక డీఎస్ మహిళా డిగ్రీ కాలేజి విద్యార్థిని వి.అనూష ఎంపికైంది. ఈనెల 4, 5 తేదీల్లో మంగళగిరి వీటీ జేఎం డిగ్రీ కాలేజీలో జరిగిన ఆచార్య నాగార్జన యూనివ

ఆచార్య అనూషను అభినంచిస్తున్న ప్రిన్సిపాల్ డి.ఆంజనేయులు

ర్శిటీ పరిధిలోని అంతర్ కళాశాలల వాలీబాల్ పోటీల్లో డీఎస్ మహిళా డిగ్రీ కాలేజి జాయింట్ విన్నర్గా నిలిచింది. ఈ నందర్భంగా డ్రతీభ కనబరిచిన క్రీడాకారిణు లతో యూనివర్శిటీ జట్టును డ్రకటించారు. ఈ జట్టులో డీఎస్ మహిళా డిగ్రీ కాలేజి విద్యార్థిని అనూష ఎంపికైంది. ఈ పోటీలు ఈనెల 14 నుంచి 17వ తేదీ వరకు మంగళూరులో జరగనున్నాయి. ఈ నందర్భంగా సోమవారం కాలేజీలో నిర్వహించిన కార్యక్రమంలో అనూషను కాలేజీ డ్రీన్సిపాల్ డాక్టర్ డి.అంజనేయు లు, ఫిజికల్ డైరెక్టర్ డాక్టర్ జి.ధనుంజయరావు ఘనంగా అభినందించారు. ఈ సందర్భంగా జాయింట్ విన్నర్గా నిలిచిన విద్యార్థినులకు కాలేజీ పౌరశాస్త్రం, అర్థ శాస్త్రం అధ్యాపకులు సి.వెంకటేశ్వరరావు, సిహెచ్.శ్రీణివాసరావు క్రీడాదున్తులు తమ సొంత ఖర్చుతో బహూకరించారు.