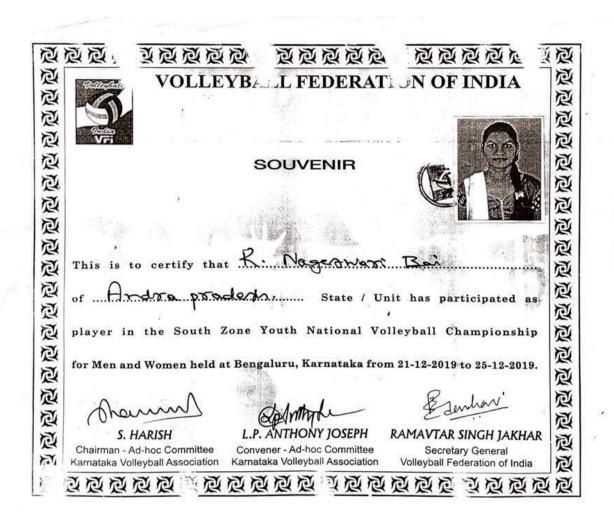

2018-19

NAAC 3<sup>rd</sup> CYCLE ACCREDITATION

| Secured Silver Medal in A.P. State Junior Volleyball Interdistrict Tournament held at Tenali                              | Team | State    | Sports | B. Sharmila        |
|---------------------------------------------------------------------------------------------------------------------------|------|----------|--------|--------------------|
| Secured Silver Medal in A.P. State<br>Junior Volleyball Interdistrict<br>Tournament held at Tenali                        | Team | State    | Sports | K. Anusha          |
| Represented Andhra Pradesh<br>team in Junior National<br>Volleyball Championship held at<br>Punjab University, Chandigarh | Team | National | Sports | B. Sharmila        |
| Represented Andhra Pradesh<br>team in Junior National<br>Volleyball Championship held at<br>Punjab University, Chandigarh | Team | National | Sports | A.V. Siva Parvathi |
| Represented Andhra Pradesh<br>team in Senior National Volleyball<br>Championship held at Chennai                          | Team | National | Sports | N. Usha            |
| Secured Gold Medal in A.P Youth<br>Volleyball Interdistrict<br>Championship held at Pamidi,<br>Ananthpur (Dt)             | Team | State    | Sports | B. Sharmila        |
| Secured Gold Medal in A.P Youth<br>Volleyball Interdistrict<br>Championship held at Pamidi,<br>Ananthpur (Dt)             | Team | State    | Sports | K. Anusha          |
| Secured Gold Medal in A.P Youth<br>Volleyball Interdistrict<br>Championship held at Pamidi,<br>Ananthpur (Dt)             | Team | State    | Sports | V. Soniya          |