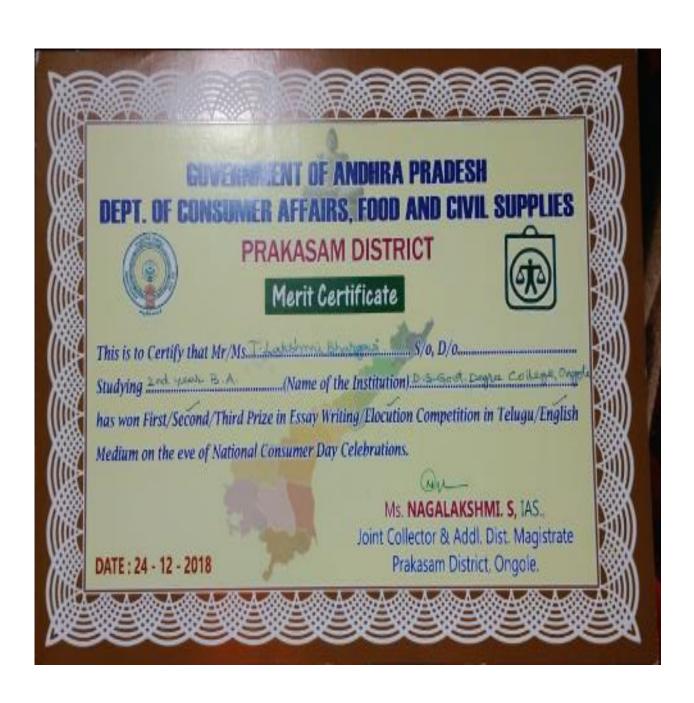

### **2017-18 Cultural**

| Year    | Name of the award/ medal                                                                                             | Team /<br>Individu<br>al | University / State / National / International | Sports / Cultura | Name of the student                                                                                                                                                                                                                              |
|---------|----------------------------------------------------------------------------------------------------------------------|--------------------------|-----------------------------------------------|------------------|--------------------------------------------------------------------------------------------------------------------------------------------------------------------------------------------------------------------------------------------------|
| 2017-18 | Competitions on National<br>Consumer Day Organized by<br>District Consumer Forum.                                    | Individual               | District                                      | Cultural         | 1.D.Mounika -1 <sup>st</sup> in essay writing 2.U.Rajeswari-1 <sup>st</sup> in elocution 3.R.M.Chandralekha 1 <sup>st</sup> in Telugu essay writing 4.T.Rekha-2 <sup>nd</sup> essay writing 5.Ch.Vijaya Lakshmi-3 <sup>rd</sup> in essay writing |
| 2017-18 | Elocution Competition or Occasion of World Population Day Organized by Department of Youth Services / STEP in Ongole | Individual               | District                                      | Cultural         | 1. T.Lakshmi<br>Bhargavi, II. B.A<br>2. P.Hanuma, II. B.A<br>3. Ch.Vijaya Lakshmi,<br>II. B.Com                                                                                                                                                  |