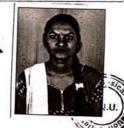

#### PARTICIPATION CERTIFICATE 2017 - 2018

This is to certify that

N. Usha

son | daughter of

Nagendram

studying

II B.A

0004506

class

at

D.S. GOVT. Degree College for Women, Ongole, Ongole

has represented Acharya Nagarjuna University in

Volleyball

in the South Zone Inter-University Tournaments | Competitions held at

Kannur University, Kannur

from 20-Oct-17

25-Oct-17

Director of Physical Education & Secretary, Sports Board

Vice-Chancellor & Chairman, Sports Board

NAAC 3<sup>rd</sup> CYCLE ACCREDITATION