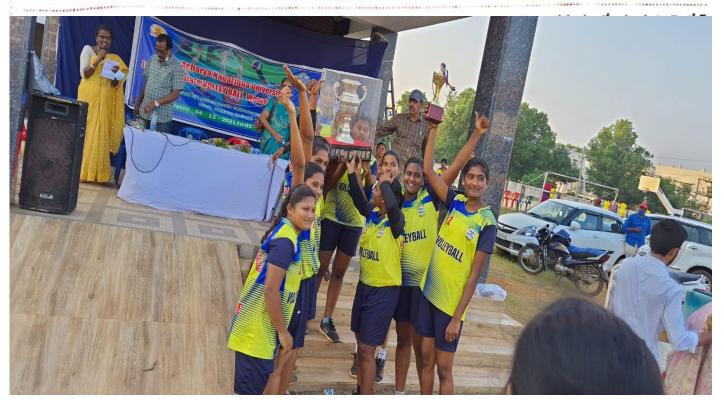

### **2017-18** Sports

|         | ·                                                                                                                                                                 | Spoi                     | ·                                             |                      |                                                                                                                                                             |
|---------|-------------------------------------------------------------------------------------------------------------------------------------------------------------------|--------------------------|-----------------------------------------------|----------------------|-------------------------------------------------------------------------------------------------------------------------------------------------------------|
| Year    | Name of the award/ medal                                                                                                                                          | Team /<br>Individua<br>I | University / State / National / International | Sports /<br>Cultural | Name of the student                                                                                                                                         |
|         | Represented Acharya Nagarjuna University in South zone Inter University Volleyball Tournament held at Kennur University, Kennur.                                  | Team                     | National                                      | Sports               | N. Sivaleela                                                                                                                                                |
| 2047.15 | Represented Acharya Nagarjuna<br>University in South zone Inter<br>University Volleyball Tournament<br>held at Kennur University                                  | Team                     | National                                      | Sports               | N. Usha                                                                                                                                                     |
| 2017-18 | Represented Acharya Nagarjuna University in South zone Inter University Volleyball Tournament held at Kennur University                                           | Team                     | National                                      | Sports               | S. Jala Lakshmi                                                                                                                                             |
|         | Represented Acharya Nagarjuna<br>University in South zone Inter<br>University Volleyball Tournament<br>held at Kennur University                                  | Team                     | National                                      | Sports               | Y. Revathi                                                                                                                                                  |
|         | Represented Acharya Nagarjuna University in South zone Inter University Kabaddi Tournament held at Manglore University, Manglore                                  | Team                     | National                                      | Sports               | U. Anusha                                                                                                                                                   |
|         | Represented Andhra Pradesh<br>Youth team in National<br>Volleyball Championship held<br>at Kandwa, Madhyapradesh.                                                 | Team                     | National                                      | Sports               | N. Sivaleela                                                                                                                                                |
|         | College Volleyball team Secured Gold Medal in Acharya Nagarjuna University Inter Collegiate Volleyball tournament held at Chalapathi Pharmacy College LAM, Guntur | Team                     | University                                    | Sports               | <ol> <li>N. Usha</li> <li>N. Sivaleela</li> <li>S. Jaya Lakshmi</li> <li>Y. Revathi</li> <li>Ch. Narasamma</li> <li>G. Komali</li> <li>D. Sravya</li> </ol> |

NAAC 3<sup>rd</sup> CYCLE ACCREDITATION

|                                          |                                                                                                                                   |      |            |        | 1. Y. Revathi<br>2. U. Anusha                                                                                                                    |
|------------------------------------------|-----------------------------------------------------------------------------------------------------------------------------------|------|------------|--------|--------------------------------------------------------------------------------------------------------------------------------------------------|
| Gold M<br>Nagarju<br>Collegia<br>tournar | Kabaddi team Secured<br>edal in Acharya<br>Ina University Inter<br>Ite women Kabaddi<br>ment held at VTJM<br>College, Mangalagiri | Team | University | Sports | <ul><li>3. M. Supraja</li><li>4. N. Sivaleela</li><li>5. S. Jala Lakshmi</li><li>6. P. Nishma</li><li>7. D. Swathi</li><li>8.G. Anjali</li></ul> |
|                                          |                                                                                                                                   |      |            |        | 9. Sivaparvathi<br>10. Nagajyothi<br>11. Sravani                                                                                                 |