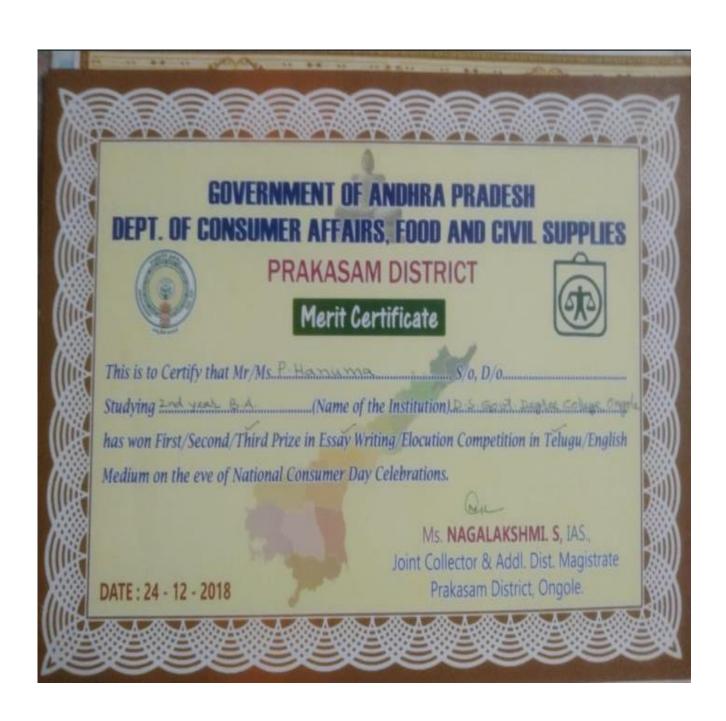

### **2017-18 Cultural**

| Year    | Name of the award/ medal                                                                                             | Team /<br>Individu<br>al | University / State / National / International | Sports / Cultura | Name of the student                                                                                                                                                                                                                              |
|---------|----------------------------------------------------------------------------------------------------------------------|--------------------------|-----------------------------------------------|------------------|--------------------------------------------------------------------------------------------------------------------------------------------------------------------------------------------------------------------------------------------------|
| 2017-18 | Competitions on National<br>Consumer Day Organized by<br>District Consumer Forum.                                    | Individual               | District                                      | Cultural         | 1.D.Mounika -1 <sup>st</sup> in essay writing 2.U.Rajeswari-1 <sup>st</sup> in elocution 3.R.M.Chandralekha 1 <sup>st</sup> in Telugu essay writing 4.T.Rekha-2 <sup>nd</sup> essay writing 5.Ch.Vijaya Lakshmi-3 <sup>rd</sup> in essay writing |
| 2017-18 | Elocution Competition or Occasion of World Population Day Organized by Department of Youth Services / STEP in Ongole | Individual               | District                                      | Cultural         | 1. T.Lakshmi<br>Bhargavi, II. B.A<br>2. P.Hanuma, II. B.A<br>3. Ch.Vijaya Lakshmi,<br>II. B.Com                                                                                                                                                  |