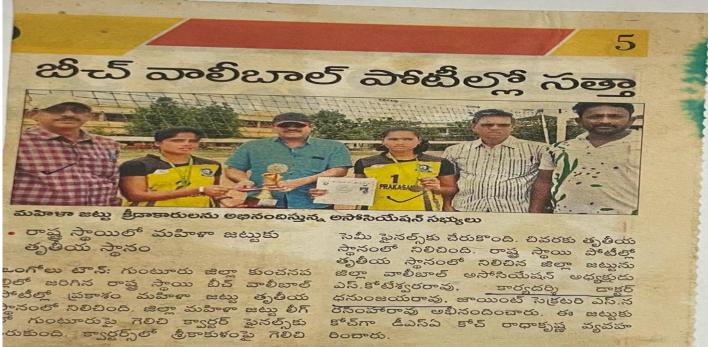

### అంతర్ యూనివల్పటీ వాలీబాల్ పాటీలకు అనూష

ఒంగోలు: అంతర్ యూనివర్శిటీ వాలీజాల్ పోటీలకు స్థానిక డీఎస్ మహిళా డిగ్రీ కాలేజి విద్యార్థిని వి.అనూష ఎంపికైంది. ఈనెల 4, 5 తేదీల్లో మంగళగిరి వీటీ జేఎం డిగ్రీ కాలేజీలో జరిగిన ఆచార్య నాగార్జన యూనివ

ఆచార్య అనూషను అభినంచిస్తున్న ప్రిన్సిపాల్ డి.ఆంజనేయులు

ర్శిటీ పరిధిలోని అంతర్ కళాశాలల వాలీబాల్ పోటీల్లో డీఎస్ మహిళా డిగ్రీ కాలేజి జాయింట్ విన్నర్గా నిలిచింది. ఈ నందర్భంగా డ్రతీభ కనబరిచిన క్రీడాకారిణు లతో యూనివర్శిటీ జట్టును డ్రకటించారు. ఈ జట్టులో డీఎస్ మహిళా డిగ్రీ కాలేజి విద్యార్థిని అనూష ఎంపికైంది. ఈ పోటీలు ఈనెల 14 నుంచి 17వ తేదీ వరకు మంగళూరులో జరగనున్నాయి. ఈ నందర్భంగా సోమవారం కాలేజీలో నిర్వహించిన కార్యక్రమంలో అనూషను కాలేజీ డ్రీన్సిపాల్ డాక్టర్ డి.అంజనేయు లు, ఫిజికల్ డైరెక్టర్ డాక్టర్ జి.ధనుంజయరావు ఘనంగా అభినందించారు. ఈ సందర్భంగా జాయింట్ విన్నర్గా నిలిచిన విద్యార్థినులకు కాలేజీ పౌరశాస్త్రం, అర్థ శాస్త్రం అధ్యాపకులు సి.వెంకటేశ్వరరావు, సిహెచ్.శ్రీణివాసరావు క్రీడాదున్తులు తమ సొంత ఖర్చుతో బహూకరించారు.