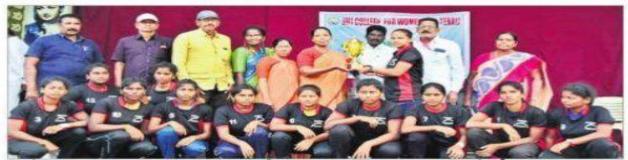

### అంతర్ యూనివల్పటీ వాలీబాల్ పాటీలకు అనూష

ఒంగోలు: అంతర్ యూనివర్శిటీ వాలీజాల్ పోటీలకు స్థానిక డీఎస్ మహిళా డిగ్రీ కాలేజి విద్యార్థిని వి.అనూష ఎంపికైంది. ఈనెల 4, 5 తేదీల్లో మంగళగిరి వీటీ జేఎం డిగ్రీ కాలేజీలో జరిగిన ఆచార్య నాగార్జన యూనివ

ఆచార్య అనూషను అభినంచిస్తున్న ప్రిన్సిపాల్ డి.ఆంజనేయులు

ర్శిటీ పరిధిలోని అంతర్ కళాశాలల వాలీబాల్ పోటీల్లో డీఎస్ మహిళా డిగ్రీ కాలేజి జాయింట్ విన్నర్గా నిలిచింది. ఈ నందర్భంగా డ్రతీభ కనబరిచిన క్రీడాకారిణు లతో యూనివర్శిటీ జట్టును డ్రకటించారు. ఈ జట్టులో డీఎస్ మహిళా డిగ్రీ కాలేజి విద్యార్థిని అనూష ఎంపికైంది. ఈ పోటీలు ఈనెల 14 నుంచి 17వ తేదీ వరకు మంగళూరులో జరగనున్నాయి. ఈ నందర్భంగా సోమవారం కాలేజీలో నిర్వహించిన కార్యక్రమంలో అనూషను కాలేజీ డ్రీన్సిపాల్ డాక్టర్ డి.అంజనేయు లు, ఫిజికల్ డైరెక్టర్ డాక్టర్ జి.ధనుంజయరావు ఘనంగా అభినందించారు. ఈ సందర్భంగా జాయింట్ విన్నర్గా నిలిచిన విద్యార్థినులకు కాలేజీ పౌరశాస్త్రం, అర్థ శాస్త్రం అధ్యాపకులు సి.వెంకటేశ్వరరావు, సిహెచ్.శ్రీణివాసరావు క్రీడాదున్తులు తమ సొంత ఖర్చుతో బహూకరించారు.