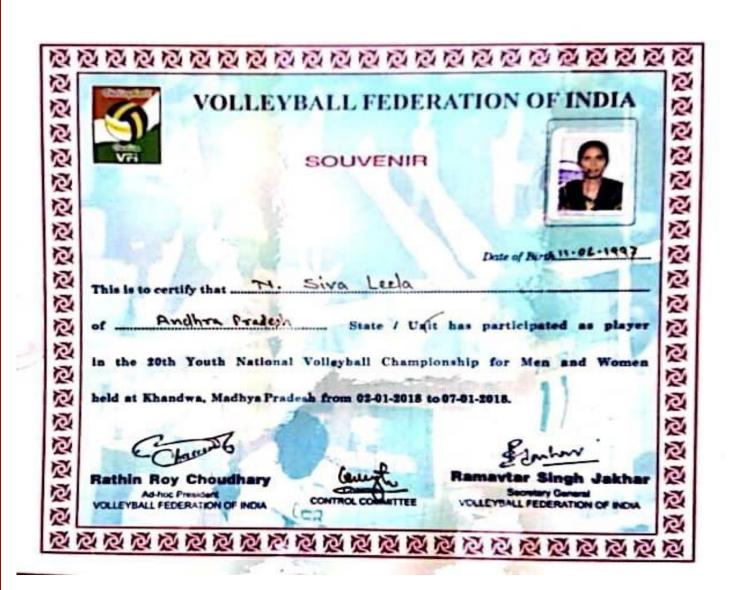

### **2017-18** Sports

|         | ·                                                                                                                                                                 | Spoi                     | ·                                             |                      |                                                                                                                                                             |
|---------|-------------------------------------------------------------------------------------------------------------------------------------------------------------------|--------------------------|-----------------------------------------------|----------------------|-------------------------------------------------------------------------------------------------------------------------------------------------------------|
| Year    | Name of the award/ medal                                                                                                                                          | Team /<br>Individua<br>I | University / State / National / International | Sports /<br>Cultural | Name of the student                                                                                                                                         |
|         | Represented Acharya Nagarjuna University in South zone Inter University Volleyball Tournament held at Kennur University, Kennur.                                  | Team                     | National                                      | Sports               | N. Sivaleela                                                                                                                                                |
| 2047.15 | Represented Acharya Nagarjuna<br>University in South zone Inter<br>University Volleyball Tournament<br>held at Kennur University                                  | Team                     | National                                      | Sports               | N. Usha                                                                                                                                                     |
| 2017-18 | Represented Acharya Nagarjuna University in South zone Inter University Volleyball Tournament held at Kennur University                                           | Team                     | National                                      | Sports               | S. Jala Lakshmi                                                                                                                                             |
|         | Represented Acharya Nagarjuna<br>University in South zone Inter<br>University Volleyball Tournament<br>held at Kennur University                                  | Team                     | National                                      | Sports               | Y. Revathi                                                                                                                                                  |
|         | Represented Acharya Nagarjuna University in South zone Inter University Kabaddi Tournament held at Manglore University, Manglore                                  | Team                     | National                                      | Sports               | U. Anusha                                                                                                                                                   |
|         | Represented Andhra Pradesh<br>Youth team in National<br>Volleyball Championship held<br>at Kandwa, Madhyapradesh.                                                 | Team                     | National                                      | Sports               | N. Sivaleela                                                                                                                                                |
|         | College Volleyball team Secured Gold Medal in Acharya Nagarjuna University Inter Collegiate Volleyball tournament held at Chalapathi Pharmacy College LAM, Guntur | Team                     | University                                    | Sports               | <ol> <li>N. Usha</li> <li>N. Sivaleela</li> <li>S. Jaya Lakshmi</li> <li>Y. Revathi</li> <li>Ch. Narasamma</li> <li>G. Komali</li> <li>D. Sravya</li> </ol> |