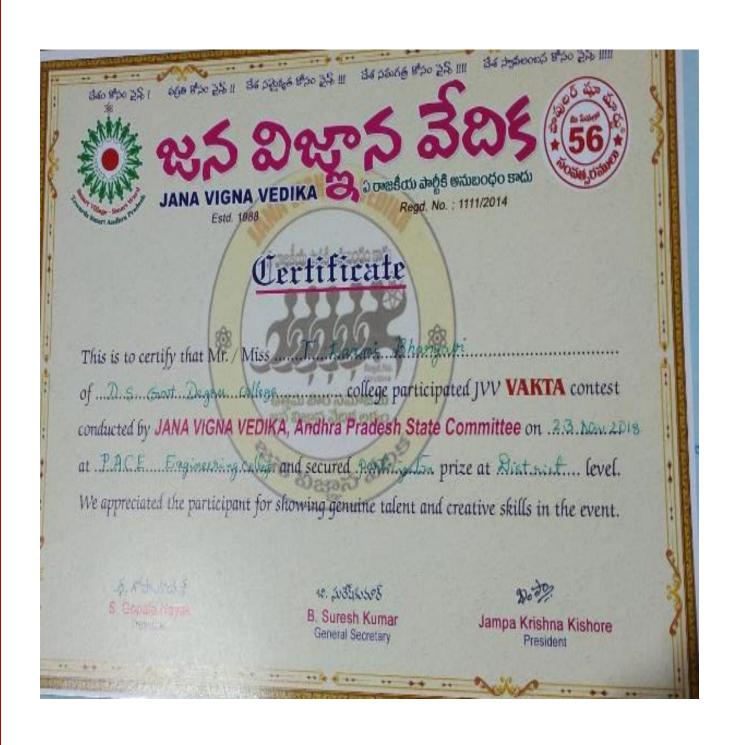

## ತ್ ಜಾಗ್ರತ್ತಾ..

వ్యాసరచన, వక్త్రత్వ పోటీల్లో మొదటి స్థానంలో నిలిచిన వాలికి నగడు బహుమతి అందిస్తున్మ అభికారులు

్తత్వ పోటీలు నిర్వహించారు. హైస్కూల్ స్థాయిలో తెలుగు మీడియంలో నిర్వహించిన వక్ళత్వ పోటీల్లో ఎన్.నారాయ అమ్మ(గొబ్బూరు జిల్లాపరిషత్ హైస్కూల్), వి.తేజసాయి(మార్కాపురం శ్రీబాలాజీ హైస్కూల్), జి.విజయరాణి(కొత్త కట్నం బీఎస్ఎస్ జెడ్పీ హైస్కూల్) వరుసగా మొదటి మాడు స్థానాల్లో నిలిచారు. ఇంగ్లిష్ మీడియంలో ఎం.శిరీ ఆరుచూరులోని శారద హైస్కూల్), బి.కీర్తన(ఒం లులోని శ్రీ చైతన్య టెక్నోస్కూల్), ఎన్.మధులత(కందు రులోని జెడ్పీ హైస్కూల్) వరుసగా మొదటి మూడు కాల్లో నిలిచారు. వ్యాస రచన పోటీల్లో హైస్కూల్ స్థాయి తెలుగు మీడియంలో వి.భార్గవిలక్ష్మి(కొత్తపట్నం

బీఎస్ఎన్ జెడ్పీ హైస్కూల్), కె.(బమ్నార్ంర్కి(ఆలకార పాడు జెడ్పీ హైస్కూల్), బి.స్వాతి(గొట్పూరు జెడ్పీ హైసా ్కల్) మొదటి మూడు స్వానాల్లో నిలిచారు. ఇంగ్రెష్ మీడియం విభాగంలో ఎస్.అఖీనయ(పర్ఫూరులోని శారద హైసూ ్కల్), ఎస్ఏ గురవయ్య(మార్కాపురంలోని జెడ్పీ హైసూ ్కల్), ఏ కుమార్(కొత్తపట్నంలోని బీఎస్ఎన్ జెడ్పీ హైసూ ్కల్) మొదటి మూడు స్వానాల్లో నిలిచారు.

కాలేజీ స్థాయిలో విజేతలు వీరే..

కాలేజీ స్వాయిలో తెలుగు మీడియంలో నిర్వహించిన వ్యాసర చన పోటీల్లో కే భావని(ఒంగోలులోని హెచ్సీఎం జూనియర్ కాలేజీ), టి.రేఖ(ఒంగోలులోని డీఎస్ డిగ్రీ కాలేజీ), టి.సా యికుమార్(ఒంగోలులోని నాగార్జున డిగ్రీ కాలేజీ) మొదటి మూడు స్థానాల్లో నిలిచారు. ఇంగ్లిష్ మీడియంలో డి.మానిక (ఒంగోలులోని డీఎస్ డిగ్రీ కాలేజీ), పి.సాయివెంకటేష్(ఒం గోలులోని నాగార్జున డిగ్రీ కాలేజీ), వి.హిమదీప్(ఒం గోలులోని ఎస్ఎస్ఎన్ జూనియర్ కాలేజీ) మొదటి మూడు స్థానాల్లో నిలిచారు. తెలుగు మీడియం వక్శత్వ పోటీల్లో యు.రాజేశ్వరి(ఒంగోలులోని డీఎస్ డిగ్రీ కాలేజీ), పి.సాయి వెంకటేష్(ఒంగోలులోని రాఘవ డిగ్రీ కాలేజీ), ఎన్.దివ్య ఒంగోలులోని హెచ్సీఎం కాలేజీ) మొదటి మూడు స్థానాల్న నిలిచారు. వక్పత్వ పోటీలు ఇంగ్లిష్లలో సీహెచ్ఆర్ఎం చంట లేఖ(ఒంగోలులోని డీఎస్ డిగ్రీ కాలేజీ), టి.వినీత్త్మమార్ ఒంగోలులోని ఎస్ఎన్ఏన్ జూనియర్ కాలేజీ), సీహె విజయలక్ష్మి(ఒంగోలులోని డీఎస్ డిగ్రీ కాలేజీ) మొద మూడు స్థానాల్లో నిలిచారు. అన్ని విభాగాల్లో మొం మూడు స్థానాల్లో నిలిచిన వారికి రూ.3 వేలు, రూ.2 వే 1500 రూపాయల చొప్పన చెక్కులతోపాటు నర్దిఫి అందించారు.