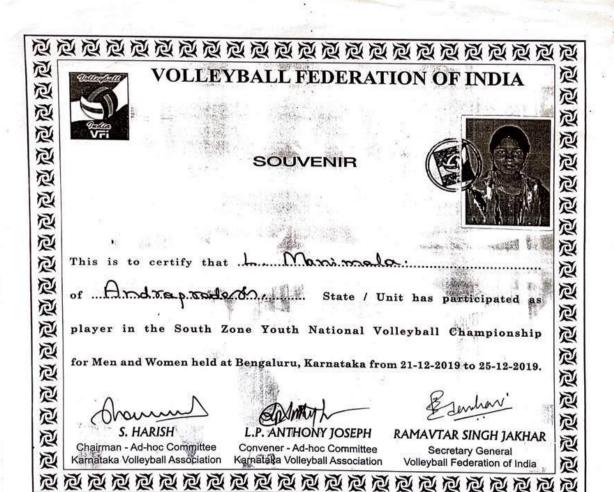

2018-19

NAAC 3<sup>rd</sup> CYCLE ACCREDITATION

| Secured Silver Medal in A.P. State Junior Volleyball Interdistrict Tournament held at Tenali                              | Team | State    | Sports | B. Sharmila        |
|---------------------------------------------------------------------------------------------------------------------------|------|----------|--------|--------------------|
| Secured Silver Medal in A.P. State<br>Junior Volleyball Interdistrict<br>Tournament held at Tenali                        | Team | State    | Sports | K. Anusha          |
| Represented Andhra Pradesh<br>team in Junior National<br>Volleyball Championship held at<br>Punjab University, Chandigarh | Team | National | Sports | B. Sharmila        |
| Represented Andhra Pradesh<br>team in Junior National<br>Volleyball Championship held at<br>Punjab University, Chandigarh | Team | National | Sports | A.V. Siva Parvathi |
| Represented Andhra Pradesh<br>team in Senior National Volleyball<br>Championship held at Chennai                          | Team | National | Sports | N. Usha            |
| Secured Gold Medal in A.P Youth<br>Volleyball Interdistrict<br>Championship held at Pamidi,<br>Ananthpur (Dt)             | Team | State    | Sports | B. Sharmila        |
| Secured Gold Medal in A.P Youth<br>Volleyball Interdistrict<br>Championship held at Pamidi,<br>Ananthpur (Dt)             | Team | State    | Sports | K. Anusha          |
| Secured Gold Medal in A.P Youth<br>Volleyball Interdistrict<br>Championship held at Pamidi,<br>Ananthpur (Dt)             | Team | State    | Sports | V. Soniya          |