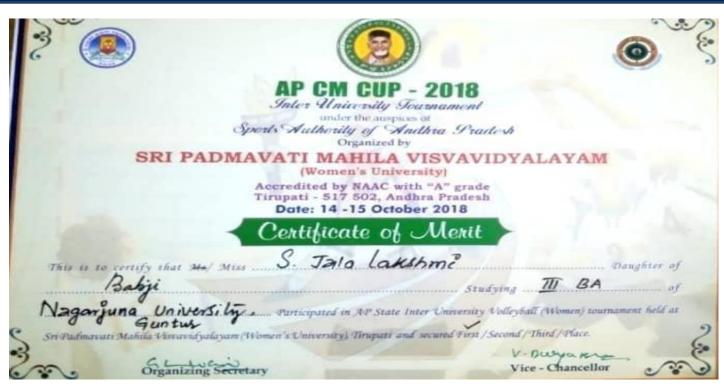

#### **AP CM CUP - 2018**

Inter University Tournament
under the auspices of
Sports Authority of Andhra Pradesh
Organized by

### SRI PADMAVATI MAHILA VISVAVIDYALAYAM (Women's University)

Accredited by NAAC with "A" grade Tirupati - 517 502, Andhra Pradesh Date: 14 -15 October 2018

### Centificate of Menit

| This is to | certify that 34s/ Miss           | Siva Parvathi                                  | Daughter of        |
|------------|----------------------------------|------------------------------------------------|--------------------|
| All        | iru Reddy                        | Studying I B                                   | <b>A</b> of        |
| Nagar      | rjuna University Participated in | n AP State Inter University Volleyball (Women) | tournament held at |
| ×0         | Organizing Secretary             | V. Duya K<br>Vice - Chance                     |                    |