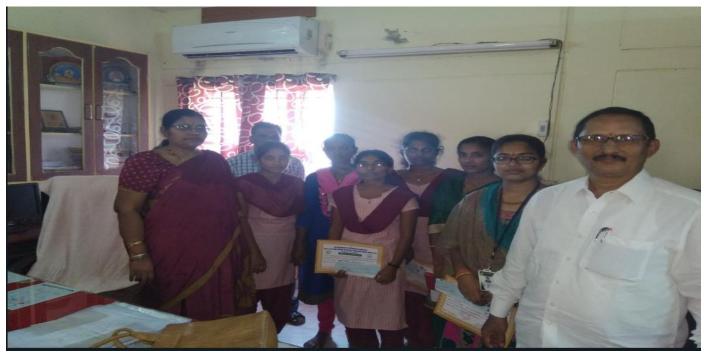

కాలేజీ స్థాయిలో విజేతలు వీరే..

కాలేజీ స్వాయిలో తెలుగు మీడియంలో నిర్వహించిన వ్యాసర చన పోటీల్లో కే భావని(ఒంగోలులోని హెచ్సీఎం జూనియర్ కాలేజీ), టి.రేఖ(ఒంగోలులోని డీఎస్ డిగ్రీ కాలేజీ), టి.సా యికుమార్(ఒంగోలులోని నాగార్జున డిగ్రీ కాలేజీ) మొదటి మూడు స్థానాల్లో నిలిచారు. ఇంగ్లిష్ మీడియంలో డి.మానిక (ఒంగోలులోని డీఎస్ డిగ్రీ కాలేజీ), పి.సాయివెంకటేష్(ఒం గోలులోని నాగార్జున డిగ్రీ కాలేజీ), వి.హిమదీప్(ఒం గోలులోని ఎస్ఎస్ఎన్ జూనియర్ కాలేజీ) మొదటి మూడు స్థానాల్లో నిలిచారు. తెలుగు మీడియం వక్శత్వ పోటీల్లో యు.రాజేశ్వరి(ఒంగోలులోని డీఎస్ డిగ్రీ కాలేజీ), పి.సాయి వెంకటేష్(ఒంగోలులోని రాఘవ డిగ్రీ కాలేజీ), ఎన్.దివ్య ఒంగోలులోని హెచ్సీఎం కాలేజీ) మొదటి మూడు స్థానాల్న నిలిచారు. వక్పత్వ పోటీలు ఇంగ్లిష్లలో సీహెచ్ఆర్ఎం చంట లేఖ(ఒంగోలులోని డీఎస్ డిగ్రీ కాలేజీ), టి.వినీత్త్మమార్ ఒంగోలులోని ఎస్ఎన్ఏన్ జూనియర్ కాలేజీ), సీహె విజయలక్ష్మి(ఒంగోలులోని డీఎస్ డిగ్రీ కాలేజీ) మొద మూడు స్థానాల్లో నిలిచారు. అన్ని విభాగాల్లో మొం మూడు స్థానాల్లో నిలిచిన వారికి రూ.3 వేలు, రూ.2 వే 1500 రూపాయల చొప్పన చెక్కులతోపాటు నర్దిఫి అందించారు.