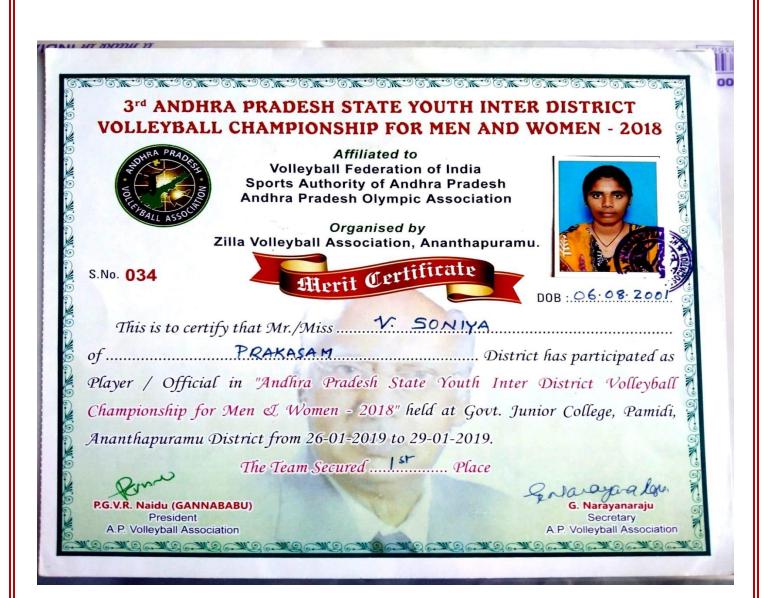

2018-19

NAAC 3<sup>rd</sup> CYCLE ACCREDITATION

| Secured Silver Medal in A.P. State Junior Volleyball Interdistrict Tournament held at Tenali                              | Team | State    | Sports | B. Sharmila        |
|---------------------------------------------------------------------------------------------------------------------------|------|----------|--------|--------------------|
| Secured Silver Medal in A.P. State<br>Junior Volleyball Interdistrict<br>Tournament held at Tenali                        | Team | State    | Sports | K. Anusha          |
| Represented Andhra Pradesh<br>team in Junior National<br>Volleyball Championship held at<br>Punjab University, Chandigarh | Team | National | Sports | B. Sharmila        |
| Represented Andhra Pradesh<br>team in Junior National<br>Volleyball Championship held at<br>Punjab University, Chandigarh | Team | National | Sports | A.V. Siva Parvathi |
| Represented Andhra Pradesh<br>team in Senior National Volleyball<br>Championship held at Chennai                          | Team | National | Sports | N. Usha            |
| Secured Gold Medal in A.P Youth<br>Volleyball Interdistrict<br>Championship held at Pamidi,<br>Ananthpur (Dt)             | Team | State    | Sports | B. Sharmila        |
| Secured Gold Medal in A.P Youth<br>Volleyball Interdistrict<br>Championship held at Pamidi,<br>Ananthpur (Dt)             | Team | State    | Sports | K. Anusha          |
| Secured Gold Medal in A.P Youth<br>Volleyball Interdistrict<br>Championship held at Pamidi,<br>Ananthpur (Dt)             | Team | State    | Sports | V. Soniya          |