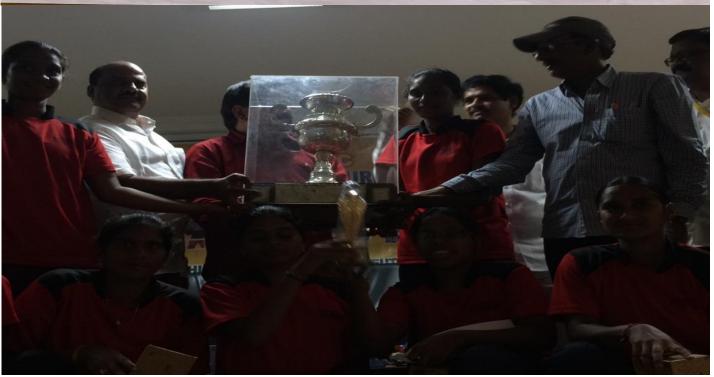

NAAC 3<sup>rd</sup> CYCLE ACCREDITATION

| Represented Andhra Pradesh          |          |                     |          |                                      |
|-------------------------------------|----------|---------------------|----------|--------------------------------------|
| team in Khelo India National        | Team     | National            | Sports   | B. Sharmila                          |
| Volleyball Championship held at     | Team     | Ivational           | Sports   | D. Silatifilia                       |
| Pune Maharashtra                    |          |                     |          |                                      |
| i dire ividilarasiti a              |          |                     |          |                                      |
| Represented Andhra Pradesh          |          |                     |          |                                      |
| team in Khelo India National        | Team     | National            | Sports   | A.V. Siva Parvathi                   |
| Volleyball Championship held at     |          |                     |          |                                      |
| Pune Maharashtra                    |          |                     |          |                                      |
|                                     |          |                     |          | 4 4 ) / 6: 5 11:                     |
| College Volleyball team Secured     |          |                     |          | 1. A.V. Siva Parvathi                |
| Gold Medal in Acharya Nagarjuna     | <b>T</b> | I to be a matter of | Consulta | 2. N. Sivaleela                      |
| University Inter Collegiate         | Team     | University          | Sports   | 3. N. Usha                           |
| Volleyball tournament held at DS    |          |                     |          | 4. S. Jala Lakshmi<br>5. B. Sharmila |
| Government Degree College,          |          |                     |          |                                      |
| Ongole                              |          |                     |          | 6. G. Komali                         |
|                                     |          |                     |          | 7. D. Sravya<br>8. K. Anusha         |
|                                     |          |                     |          | 9. V. Soniya                         |
|                                     |          |                     |          | 10. P. Lakshmi                       |
|                                     |          |                     |          | 11. CH. Narasamma                    |
| College Volleyball team Secured     |          |                     |          | 1. Y. Revathi                        |
| Gold Medal in Acharya Nagarjuna     |          |                     |          | 2. M.Supraja                         |
| University Inter Collegiate Kabaddi | Team     | University          | Sports   | 3. U. Anusha                         |
| tournament held at Department       | ream     | Offiversity         | Sports   | 4. N.Sivaleela                       |
| of Physical Education ANU, Guntur   |          |                     |          | 5. D. Swathi                         |
| or mysical Education must, dantal   |          |                     |          | 6. Anjali                            |
|                                     |          |                     |          | 7. N. Usha                           |
|                                     |          |                     |          | 8. D. Rosemary                       |
|                                     |          |                     |          | 9. A.V. Siva Parvathi                |
|                                     |          |                     |          | 10. P.Santha Kumari                  |
| Secured Bronze Medal in AP          |          |                     |          | 1. Y. Revanthi                       |
| Senior Volleyball Championship      | Team     | State               | Sports   | 2. N.Sivaleela                       |
| held at Vijayawada                  |          |                     | ·        | 3. B. Sharmila                       |
|                                     |          |                     |          | 4. K. Anusha                         |
|                                     |          |                     |          | 5. N. Usha                           |
|                                     |          |                     |          | 6. S. Jala Lakshmi                   |