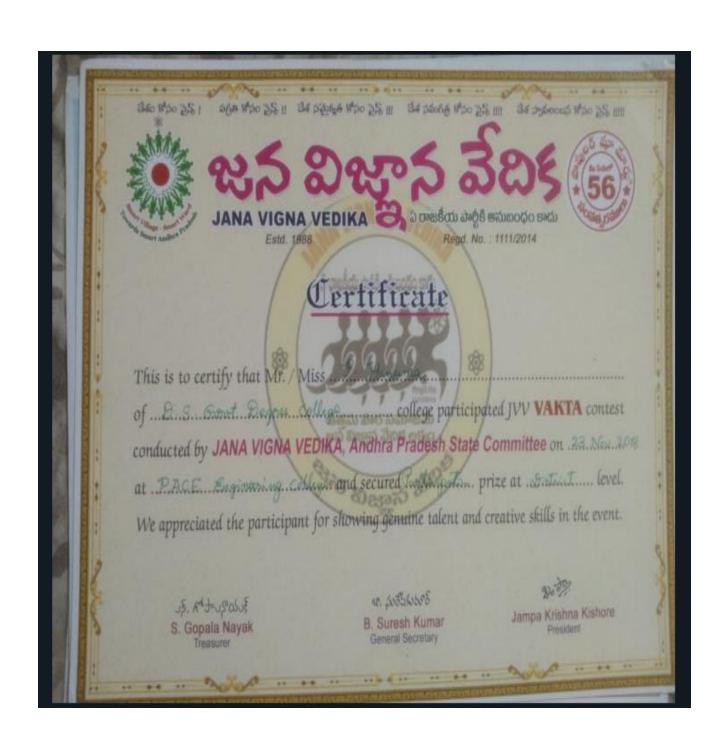

### అంతర్ యూనివల్పటీ వాలీబాల్ పాటీలకు అనూష

ఒంగోలు: అంతర్ యూనివర్శిటీ వాలీజాల్ పోటీలకు స్థానిక డీఎస్ మహిళా డిగ్రీ కాలేజి విద్యార్థిని వి.అనూష ఎంపికైంది. ఈనెల 4, 5 తేదీల్లో మంగళగిరి వీటీ జేఎం డిగ్రీ కాలేజీలో జరిగిన ఆచార్య నాగార్జన యూనివ

ఆచార్య అనూషను అభినంచిస్తున్న ప్రిన్సిపాల్ డి.ఆంజనేయులు

ర్శిటీ పరిధిలోని అంతర్ కళాశాలల వాలీబాల్ పోటీల్లో డీఎస్ మహిళా డిగ్రీ కాలేజి జాయింట్ విన్నర్గా నిలిచింది. ఈ నందర్భంగా డ్రతీభ కనబరిచిన క్రీడాకారిణు లతో యూనివర్శిటీ జట్టును డ్రకటించారు. ఈ జట్టులో డీఎస్ మహిళా డిగ్రీ కాలేజి విద్యార్థిని అనూష ఎంపికైంది. ఈ పోటీలు ఈనెల 14 నుంచి 17వ తేదీ వరకు మంగళూరులో జరగనున్నాయి. ఈ నందర్భంగా సోమవారం కాలేజీలో నిర్వహించిన కార్యక్రమంలో అనూషను కాలేజీ డ్రీన్సిపాల్ డాక్టర్ డి.అంజనేయు లు, ఫిజికల్ డైరెక్టర్ డాక్టర్ జి.ధనుంజయరావు ఘనంగా అభినందించారు. ఈ సందర్భంగా జాయింట్ విన్నర్గా నిలిచిన విద్యార్థినులకు కాలేజీ పౌరశాస్త్రం, అర్థ శాస్త్రం అధ్యాపకులు సి.వెంకటేశ్వరరావు, సిహెచ్.శ్రీణివాసరావు క్రీడాదున్తులు తమ సొంత ఖర్చుతో బహూకరించారు.