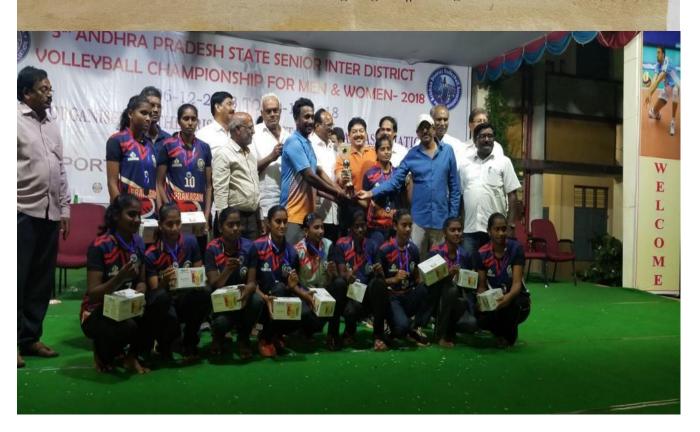

#### CRITERION V –5.3: STUDENT PARTICIPATION AND ACTIVITIES

### WOLLEYBALL CHAMPIONSHIP FOR BOYS & GIRLS - 2018

86

No

Affiliated to

Nodes thall Lederation of India Sports Authority of Andhra Fradesh Andhra Fradesh Olympic Association

Organised by Guntur District Volleyball Association

MERIT CERTIFICATE

DOB 15.07.2001

This is to certify that ME MO. K. ANUSHA

PRAKASAM District has participated as Player Official in Andrea Pradesh State

1th Junior Inter District Volleyball Champsonship for those & Girls held at 125 R. & N.V.R. College

Tenals, Guntur District from 29-11-2018 to 02-12-2018 and Secured 2nd place

P.G.V.R. S. Ditt (Comma Baloux, M.L.A., Errordon) A. Pariane Pas

A.P. Volleyball Association

NAAC 3<sup>rd</sup> CYCLE ACCREDITATION