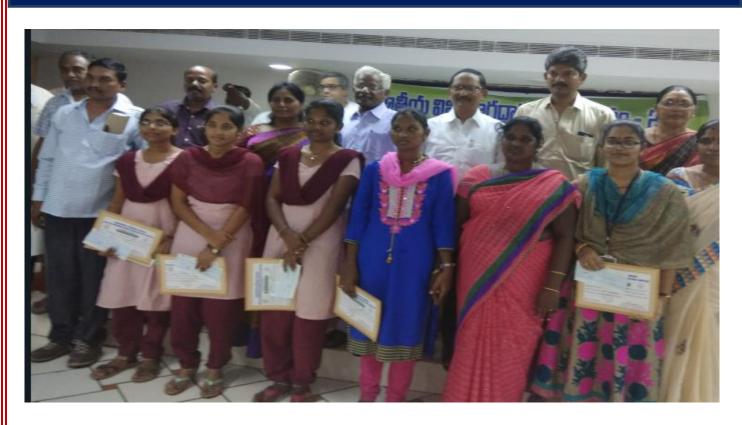

### అంతర్ యూనివల్పటీ వాలీబాల్ పాటీలకు అనూష

ఒంగోలు: అంతర్ యూనివర్శిటీ వాలీజాల్ పోటీలకు స్థానిక డీఎస్ మహిళా డిగ్రీ కాలేజి విద్యార్థిని వి.అనూష ఎంపికైంది. ఈనెల 4, 5 తేదీల్లో మంగళగిరి వీటీ జేఎం డిగ్రీ కాలేజీలో జరిగిన ఆచార్య నాగార్జన యూనివ

ఆచార్య అనూషను అభినంచిస్తున్న ప్రిన్సిపాల్ డి.ఆంజనేయులు

ర్శిటీ పరిధిలోని అంతర్ కళాశాలల వాలీబాల్ పోటీల్లో డీఎస్ మహిళా డిగ్రీ కాలేజి జాయింట్ విన్నర్గా నిలిచింది. ఈ నందర్భంగా డ్రతీభ కనబరిచిన క్రీడాకారిణు లతో యూనివర్శిటీ జట్టును డ్రకటించారు. ఈ జట్టులో డీఎస్ మహిళా డిగ్రీ కాలేజి విద్యార్థిని అనూష ఎంపికైంది. ఈ పోటీలు ఈనెల 14 నుంచి 17వ తేదీ వరకు మంగళూరులో జరగనున్నాయి. ఈ నందర్భంగా సోమవారం కాలేజీలో నిర్వహించిన కార్యక్రమంలో అనూషను కాలేజీ డ్రీన్సిపాల్ డాక్టర్ డి.అంజనేయు లు, ఫిజికల్ డైరెక్టర్ డాక్టర్ జి.ధనుంజయరావు ఘనంగా అభినందించారు. ఈ సందర్భంగా జాయింట్ విన్నర్గా నిలిచిన విద్యార్థినులకు కాలేజీ పౌరశాస్త్రం, అర్థ శాస్త్రం అధ్యాపకులు సి.వెంకటేశ్వరరావు, సిహెచ్.శ్రీణివాసరావు క్రీడాదున్తులు తమ సొంత ఖర్చుతో బహూకరించారు.