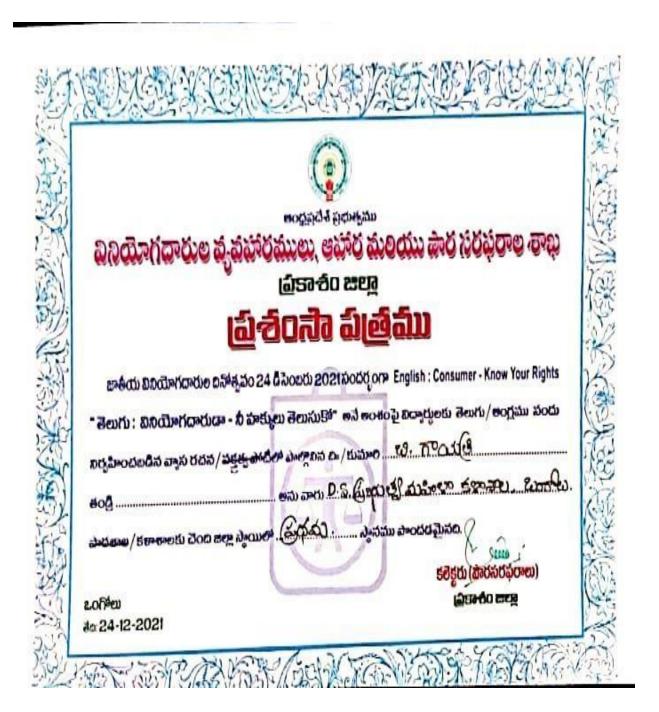

### అంతర్ యూనివల్పటీ వాలీబాల్ పాటీలకు అనూష

ఒంగోలు: అంతర్ యూనివర్శిటీ వాలీజాల్ పోటీలకు స్థానిక డీఎస్ మహిళా డిగ్రీ కాలేజి విద్యార్థిని వి.అనూష ఎంపికైంది. ఈనెల 4, 5 తేదీల్లో మంగళగిరి వీటీ జేఎం డిగ్రీ కాలేజీలో జరిగిన ఆచార్య నాగార్జన యూనివ

ఆచార్య అనూషను అభినంచిస్తున్న ప్రిన్సిపాల్ డి.ఆంజనేయులు

ర్శిటీ పరిధిలోని అంతర్ కళాశాలల వాలీబాల్ పోటీల్లో డీఎస్ మహిళా డిగ్రీ కాలేజి జాయింట్ విన్నర్గా నిలిచింది. ఈ నందర్భంగా డ్రతీభ కనబరిచిన క్రీడాకారిణు లతో యూనివర్శిటీ జట్టును డ్రకటించారు. ఈ జట్టులో డీఎస్ మహిళా డిగ్రీ కాలేజి విద్యార్థిని అనూష ఎంపికైంది. ఈ పోటీలు ఈనెల 14 నుంచి 17వ తేదీ వరకు మంగళూరులో జరగనున్నాయి. ఈ నందర్భంగా సోమవారం కాలేజీలో నిర్వహించిన కార్యక్రమంలో అనూషను కాలేజీ డ్రీన్సిపాల్ డాక్టర్ డి.అంజనేయు లు, ఫిజికల్ డైరెక్టర్ డాక్టర్ జి.ధనుంజయరావు ఘనంగా అభినందించారు. ఈ సందర్భంగా జాయింట్ విన్నర్గా నిలిచిన విద్యార్థినులకు కాలేజీ పౌరశాస్త్రం, అర్థ శాస్త్రం అధ్యాపకులు సి.వెంకటేశ్వరరావు, సిహెచ్.శ్రీణివాసరావు క్రీడాదున్తులు తమ సొంత ఖర్చుతో బహూకరించారు.