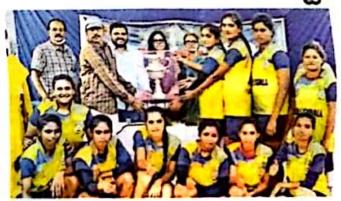

### అంతర్ యూనివల్పటీ వాలీబాల్ పాటీలకు అనూష

ఒంగోలు: అంతర్ యూనివర్శిటీ వాలీజాల్ పోటీలకు స్థానిక డీఎస్ మహిళా డిగ్రీ కాలేజి విద్యార్థిని వి.అనూష ఎంపికైంది. ఈనెల 4, 5 తేదీల్లో మంగళగిరి వీటీ జేఎం డిగ్రీ కాలేజీలో జరిగిన ఆచార్య నాగార్జన యూనివ

ఆచార్య అనూషను అభినంచిస్తున్న ప్రిన్సిపాల్ డి.ఆంజనేయులు

ర్శిటీ పరిధిలోని అంతర్ కళాశాలల వాలీబాల్ పోటీల్లో డీఎస్ మహిళా డిగ్రీ కాలేజి జాయింట్ విన్నర్గా నిలిచింది. ఈ నందర్భంగా డ్రతీభ కనబరిచిన క్రీడాకారిణు లతో యూనివర్శిటీ జట్టును డ్రకటించారు. ఈ జట్టులో డీఎస్ మహిళా డిగ్రీ కాలేజి విద్యార్థిని అనూష ఎంపికైంది. ఈ పోటీలు ఈనెల 14 నుంచి 17వ తేదీ వరకు మంగళూరులో జరగనున్నాయి. ఈ నందర్భంగా సోమవారం కాలేజీలో నిర్వహించిన కార్యక్రమంలో అనూషను కాలేజీ డ్రీన్సిపాల్ డాక్టర్ డి.అంజనేయు లు, ఫిజికల్ డైరెక్టర్ డాక్టర్ జి.ధనుంజయరావు ఘనంగా అభినందించారు. ఈ సందర్భంగా జాయింట్ విన్నర్గా నిలిచిన విద్యార్థినులకు కాలేజీ పౌరశాస్త్రం, అర్థ శాస్త్రం అధ్యాపకులు సి.వెంకటేశ్వరరావు, సిహెచ్.శ్రీణివాసరావు క్రీడాదున్తులు తమ సొంత ఖర్చుతో బహూకరించారు.