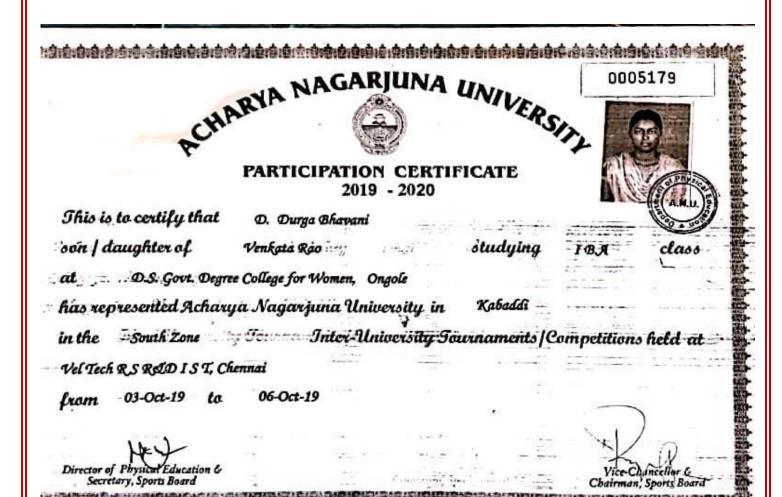

### **2017-18** Sports

|         | ·                                                                                                                                                                 | Spoi                     | ·                                             |                      |                                                                                                                                                             |
|---------|-------------------------------------------------------------------------------------------------------------------------------------------------------------------|--------------------------|-----------------------------------------------|----------------------|-------------------------------------------------------------------------------------------------------------------------------------------------------------|
| Year    | Name of the award/ medal                                                                                                                                          | Team /<br>Individua<br>I | University / State / National / International | Sports /<br>Cultural | Name of the student                                                                                                                                         |
|         | Represented Acharya Nagarjuna University in South zone Inter University Volleyball Tournament held at Kennur University, Kennur.                                  | Team                     | National                                      | Sports               | N. Sivaleela                                                                                                                                                |
| 2047.15 | Represented Acharya Nagarjuna<br>University in South zone Inter<br>University Volleyball Tournament<br>held at Kennur University                                  | Team                     | National                                      | Sports               | N. Usha                                                                                                                                                     |
| 2017-18 | Represented Acharya Nagarjuna University in South zone Inter University Volleyball Tournament held at Kennur University                                           | Team                     | National                                      | Sports               | S. Jala Lakshmi                                                                                                                                             |
|         | Represented Acharya Nagarjuna<br>University in South zone Inter<br>University Volleyball Tournament<br>held at Kennur University                                  | Team                     | National                                      | Sports               | Y. Revathi                                                                                                                                                  |
|         | Represented Acharya Nagarjuna University in South zone Inter University Kabaddi Tournament held at Manglore University, Manglore                                  | Team                     | National                                      | Sports               | U. Anusha                                                                                                                                                   |
|         | Represented Andhra Pradesh<br>Youth team in National<br>Volleyball Championship held<br>at Kandwa, Madhyapradesh.                                                 | Team                     | National                                      | Sports               | N. Sivaleela                                                                                                                                                |
|         | College Volleyball team Secured Gold Medal in Acharya Nagarjuna University Inter Collegiate Volleyball tournament held at Chalapathi Pharmacy College LAM, Guntur | Team                     | University                                    | Sports               | <ol> <li>N. Usha</li> <li>N. Sivaleela</li> <li>S. Jaya Lakshmi</li> <li>Y. Revathi</li> <li>Ch. Narasamma</li> <li>G. Komali</li> <li>D. Sravya</li> </ol> |