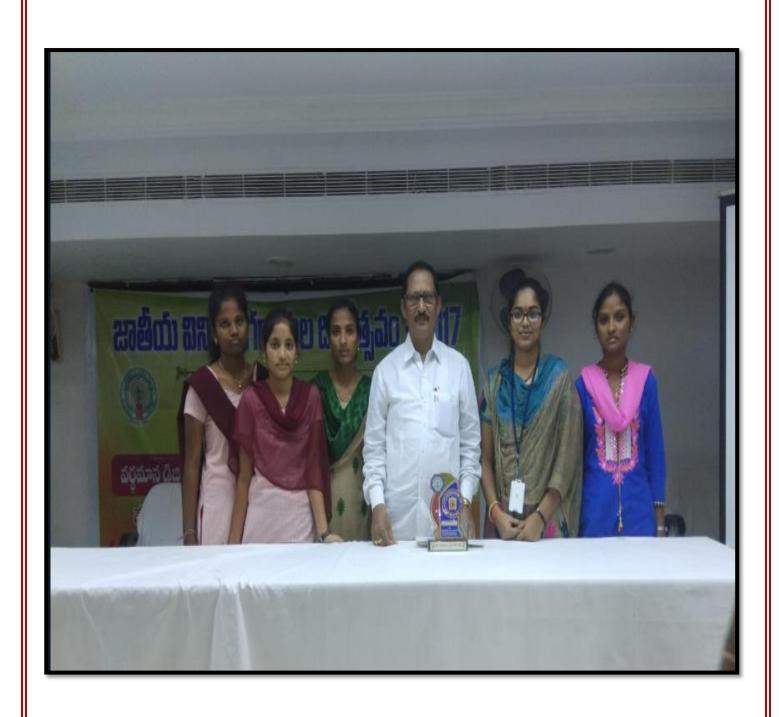

### అంతర్ యూనివల్పటీ వాలీబాల్ పాటీలకు అనూష

ఒంగోలు: అంతర్ యూనివర్శిటీ వాలీజాల్ పోటీలకు స్థానిక డీఎస్ మహిళా డిగ్రీ కాలేజి విద్యార్థిని వి.అనూష ఎంపికైంది. ఈనెల 4, 5 తేదీల్లో మంగళగిరి వీటీ జేఎం డిగ్రీ కాలేజీలో జరిగిన ఆచార్య నాగార్జన యూనివ

ఆచార్య అనూషను అభినంచిస్తున్న ప్రిన్సిపాల్ డి.ఆంజనేయులు

ర్శిటీ పరిధిలోని అంతర్ కళాశాలల వాలీబాల్ పోటీల్లో డీఎస్ మహిళా డిగ్రీ కాలేజి జాయింట్ విన్నర్గా నిలిచింది. ఈ నందర్భంగా డ్రతీభ కనబరిచిన క్రీడాకారిణు లతో యూనివర్శిటీ జట్టును డ్రకటించారు. ఈ జట్టులో డీఎస్ మహిళా డిగ్రీ కాలేజి విద్యార్థిని అనూష ఎంపికైంది. ఈ పోటీలు ఈనెల 14 నుంచి 17వ తేదీ వరకు మంగళూరులో జరగనున్నాయి. ఈ నందర్భంగా సోమవారం కాలేజీలో నిర్వహించిన కార్యక్రమంలో అనూషను కాలేజీ డ్రీన్సిపాల్ డాక్టర్ డి.అంజనేయు లు, ఫిజికల్ డైరెక్టర్ డాక్టర్ జి.ధనుంజయరావు ఘనంగా అభినందించారు. ఈ సందర్భంగా జాయింట్ విన్నర్గా నిలిచిన విద్యార్థినులకు కాలేజీ పౌరశాస్త్రం, అర్థ శాస్త్రం అధ్యాపకులు సి.వెంకటేశ్వరరావు, సిహెచ్.శ్రీణివాసరావు క్రీడాదున్తులు తమ సొంత ఖర్చుతో బహూకరించారు.