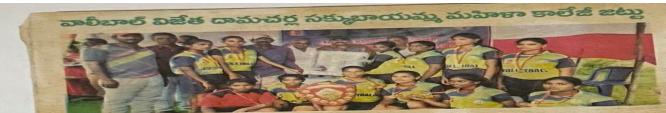

### అంతర్ యూనివల్పటీ వాలీబాల్ పాటీలకు అనూష

ఒంగోలు: అంతర్ యూనివర్శిటీ వాలీజాల్ పోటీలకు స్థానిక డీఎస్ మహిళా డిగ్రీ కాలేజి విద్యార్థిని వి.అనూష ఎంపికైంది. ఈనెల 4, 5 తేదీల్లో మంగళగిరి వీటీ జేఎం డిగ్రీ కాలేజీలో జరిగిన ఆచార్య నాగార్జన యూనివ

ఆచార్య అనూషను అభినంచిస్తున్న ప్రిన్సిపాల్ డి.ఆంజనేయులు

ర్శిటీ పరిధిలోని అంతర్ కళాశాలల వాలీబాల్ పోటీల్లో డీఎస్ మహిళా డిగ్రీ కాలేజి జాయింట్ విన్నర్గా నిలిచింది. ఈ నందర్భంగా డ్రతీభ కనబరిచిన క్రీడాకారిణు లతో యూనివర్శిటీ జట్టును డ్రకటించారు. ఈ జట్టులో డీఎస్ మహిళా డిగ్రీ కాలేజి విద్యార్థిని అనూష ఎంపికైంది. ఈ పోటీలు ఈనెల 14 నుంచి 17వ తేదీ వరకు మంగళూరులో జరగనున్నాయి. ఈ నందర్భంగా సోమవారం కాలేజీలో నిర్వహించిన కార్యక్రమంలో అనూషను కాలేజీ డ్రీన్సిపాల్ డాక్టర్ డి.అంజనేయు లు, ఫిజికల్ డైరెక్టర్ డాక్టర్ జి.ధనుంజయరావు ఘనంగా అభినందించారు. ఈ సందర్భంగా జాయింట్ విన్నర్గా నిలిచిన విద్యార్థినులకు కాలేజీ పౌరశాస్త్రం, అర్థ శాస్త్రం అధ్యాపకులు సి.వెంకటేశ్వరరావు, సిహెచ్.శ్రీణివాసరావు క్రీడాదున్తులు తమ సొంత ఖర్చుతో బహూకరించారు.