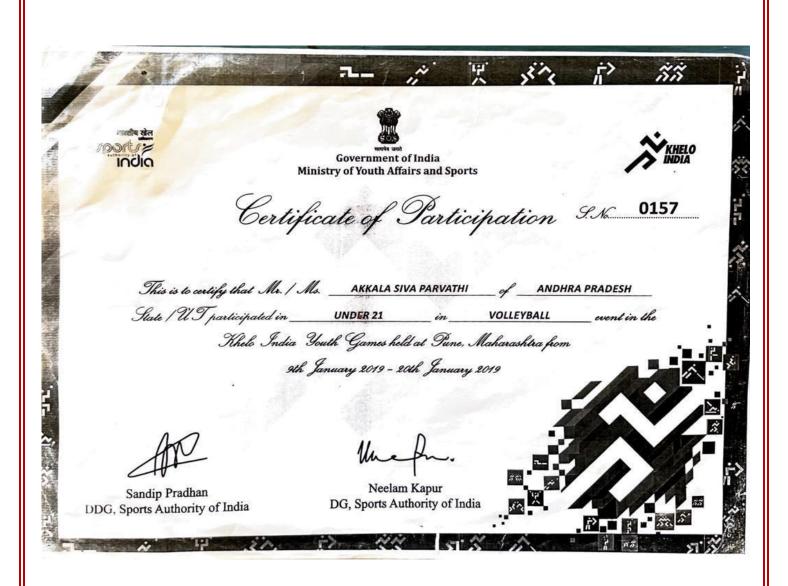

2018-19

NAAC 3<sup>rd</sup> CYCLE ACCREDITATION

| Secured Silver Medal in A.P. State Junior Volleyball Interdistrict Tournament held at Tenali                              | Team | State    | Sports | B. Sharmila        |
|---------------------------------------------------------------------------------------------------------------------------|------|----------|--------|--------------------|
| Secured Silver Medal in A.P. State<br>Junior Volleyball Interdistrict<br>Tournament held at Tenali                        | Team | State    | Sports | K. Anusha          |
| Represented Andhra Pradesh<br>team in Junior National<br>Volleyball Championship held at<br>Punjab University, Chandigarh | Team | National | Sports | B. Sharmila        |
| Represented Andhra Pradesh<br>team in Junior National<br>Volleyball Championship held at<br>Punjab University, Chandigarh | Team | National | Sports | A.V. Siva Parvathi |
| Represented Andhra Pradesh<br>team in Senior National Volleyball<br>Championship held at Chennai                          | Team | National | Sports | N. Usha            |
| Secured Gold Medal in A.P Youth<br>Volleyball Interdistrict<br>Championship held at Pamidi,<br>Ananthpur (Dt)             | Team | State    | Sports | B. Sharmila        |
| Secured Gold Medal in A.P Youth<br>Volleyball Interdistrict<br>Championship held at Pamidi,<br>Ananthpur (Dt)             | Team | State    | Sports | K. Anusha          |
| Secured Gold Medal in A.P Youth<br>Volleyball Interdistrict<br>Championship held at Pamidi,<br>Ananthpur (Dt)             | Team | State    | Sports | V. Soniya          |

NAAC 3<sup>rd</sup> CYCLE ACCREDITATION

| Represented Andhra Pradesh          |          |                     |          |                                      |
|-------------------------------------|----------|---------------------|----------|--------------------------------------|
| team in Khelo India National        | Team     | National            | Sports   | B. Sharmila                          |
| Volleyball Championship held at     | Team     | Ivational           | Sports   | D. Silatifilia                       |
| Pune Maharashtra                    |          |                     |          |                                      |
| i dire ividilarasiti a              |          |                     |          |                                      |
| Represented Andhra Pradesh          |          |                     |          |                                      |
| team in Khelo India National        | Team     | National            | Sports   | A.V. Siva Parvathi                   |
| Volleyball Championship held at     |          |                     |          |                                      |
| Pune Maharashtra                    |          |                     |          |                                      |
|                                     |          |                     |          | 4 4 ) / 6: 5 11:                     |
| College Volleyball team Secured     |          |                     |          | 1. A.V. Siva Parvathi                |
| Gold Medal in Acharya Nagarjuna     | <b>T</b> | I to be a matter of | Consulta | 2. N. Sivaleela                      |
| University Inter Collegiate         | Team     | University          | Sports   | 3. N. Usha                           |
| Volleyball tournament held at DS    |          |                     |          | 4. S. Jala Lakshmi<br>5. B. Sharmila |
| Government Degree College,          |          |                     |          |                                      |
| Ongole                              |          |                     |          | 6. G. Komali                         |
|                                     |          |                     |          | 7. D. Sravya<br>8. K. Anusha         |
|                                     |          |                     |          | 9. V. Soniya                         |
|                                     |          |                     |          | 10. P. Lakshmi                       |
|                                     |          |                     |          | 11. CH. Narasamma                    |
| College Volleyball team Secured     |          |                     |          | 1. Y. Revathi                        |
| Gold Medal in Acharya Nagarjuna     |          |                     |          | 2. M.Supraja                         |
| University Inter Collegiate Kabaddi | Team     | University          | Sports   | 3. U. Anusha                         |
| tournament held at Department       | ream     | Offiversity         | Sports   | 4. N.Sivaleela                       |
| of Physical Education ANU, Guntur   |          |                     |          | 5. D. Swathi                         |
| or mysical Education must, dantal   |          |                     |          | 6. Anjali                            |
|                                     |          |                     |          | 7. N. Usha                           |
|                                     |          |                     |          | 8. D. Rosemary                       |
|                                     |          |                     |          | 9. A.V. Siva Parvathi                |
|                                     |          |                     |          | 10. P.Santha Kumari                  |
| Secured Bronze Medal in AP          |          |                     |          | 1. Y. Revanthi                       |
| Senior Volleyball Championship      | Team     | State               | Sports   | 2. N.Sivaleela                       |
| held at Vijayawada                  |          |                     | ·        | 3. B. Sharmila                       |
|                                     |          |                     |          | 4. K. Anusha                         |
|                                     |          |                     |          | 5. N. Usha                           |
|                                     |          |                     |          | 6. S. Jala Lakshmi                   |