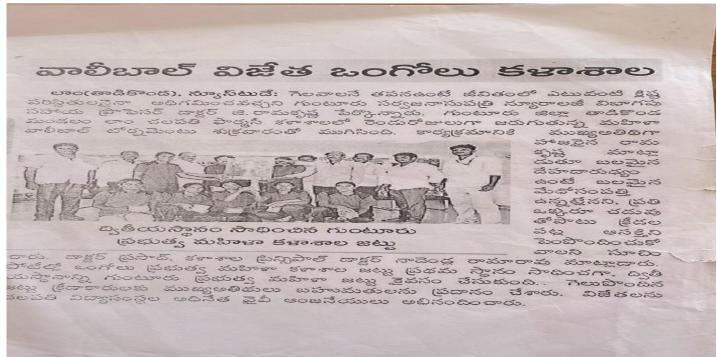

### అంతర్ యూనివల్పటీ వాలీబాల్ పాటీలకు అనూష

ఒంగోలు: అంతర్ యూనివర్శిటీ వాలీజాల్ పోటీలకు స్థానిక డీఎస్ మహిళా డిగ్రీ కాలేజి విద్యార్థిని వి.అనూష ఎంపికైంది. ఈనెల 4, 5 తేదీల్లో మంగళగిరి వీటీ జేఎం డిగ్రీ కాలేజీలో జరిగిన ఆచార్య నాగార్జన యూనివ

ఆచార్య అనూషను అభినంచిస్తున్న ప్రిన్సిపాల్ డి.ఆంజనేయులు

ర్శిటీ పరిధిలోని అంతర్ కళాశాలల వాలీబాల్ పోటీల్లో డీఎస్ మహిళా డిగ్రీ కాలేజి జాయింట్ విన్నర్గా నిలిచింది. ఈ నందర్భంగా డ్రతీభ కనబరిచిన క్రీడాకారిణు లతో యూనివర్శిటీ జట్టును డ్రకటించారు. ఈ జట్టులో డీఎస్ మహిళా డిగ్రీ కాలేజి విద్యార్థిని అనూష ఎంపికైంది. ఈ పోటీలు ఈనెల 14 నుంచి 17వ తేదీ వరకు మంగళూరులో జరగనున్నాయి. ఈ నందర్భంగా సోమవారం కాలేజీలో నిర్వహించిన కార్యక్రమంలో అనూషను కాలేజీ డ్రీన్సిపాల్ డాక్టర్ డి.అంజనేయు లు, ఫిజికల్ డైరెక్టర్ డాక్టర్ జి.ధనుంజయరావు ఘనంగా అభినందించారు. ఈ సందర్భంగా జాయింట్ విన్నర్గా నిలిచిన విద్యార్థినులకు కాలేజీ పౌరశాస్త్రం, అర్థ శాస్త్రం అధ్యాపకులు సి.వెంకటేశ్వరరావు, సిహెచ్.శ్రీణివాసరావు క్రీడాదున్తులు తమ సొంత ఖర్చుతో బహూకరించారు.