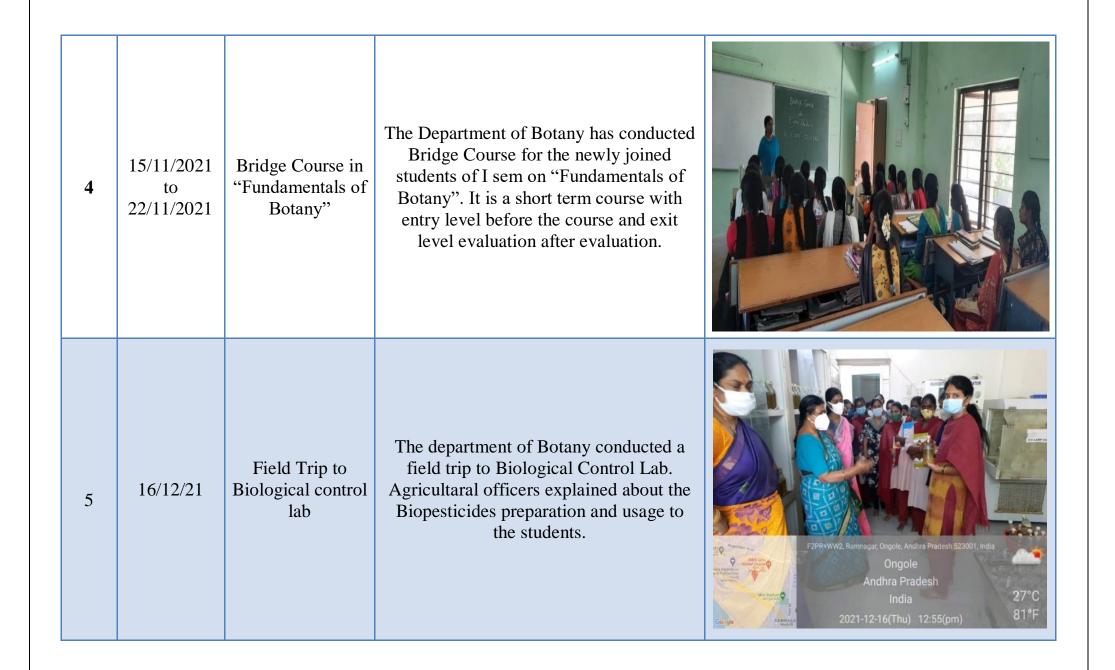

| 2 | 11/11/21 | Student Seminars<br>For V paper  | Students of III BSC BZC gave seminars<br>on different topics in V paper Cell<br>Biology and Genetics, Plant Breeding | DS Got Desse calge for some onget<br>Subre conver<br>Subre conver<br>Subre converts<br>Des Initiation<br>The and the adverted the<br>Des Initiation<br>The adverted the<br>Des Initiation<br>The adverted the<br>Des Initiation<br>Des Initiation<br>D |
|---|----------|----------------------------------|----------------------------------------------------------------------------------------------------------------------|--------------------------------------------------------------------------------------------------------------------------------------------------------------------------------------------------------------------------------------------------------------------------------------------------------------------------------------------------------------------------------------------------------------------------------------------------------------------------------------------------------------------------------------------------------------------------------------------------------------------------------------------------------------------------------------------------------------------------------------------------------------------------------------------------------------------------------------------------------------------------------------------------------------------------------------------------------------------------------------------------------------------------------------------------------------------------------------------------------------------------------------------------------------------------------------------------------------------------------------------------------------------------------------------------------------------------------------------------------------------------------------------------------------------------------------------------------------------------------------------------------------------------------------------------------------------------------------------------------------------------------------------------------------------------------------------------------------------------------------------------------------------------------------------------------------------------------------------------------------------------------------------------------------------------------------------------------------------------------------------------------------------------------------------------------------------------------------------------------------------------------------------------------------------------------------------------------------------------------------------------------------------------------------------------------------------------------------------------------------------------------------------|
| 3 | 12/11/21 | Student seminars<br>for VI paper | Students of III BSC BZC gave seminars<br>on different topics in VI paper Plant<br>Ecology and Biodiversity           | <image/>                                                                                                                                                                                                                                                                                                                                                                                                                                                                                                                                                                                                                                                                                                                                                                                                                                                                                                                                                                                                                                                                                                                                                                                                                                                                                                                                                                                                                                                                                                                                                                                                                                                                                                                                                                                                                                                                                                                                                                                                                                                                                                                                                                                                                                                                                                                                                                                   |