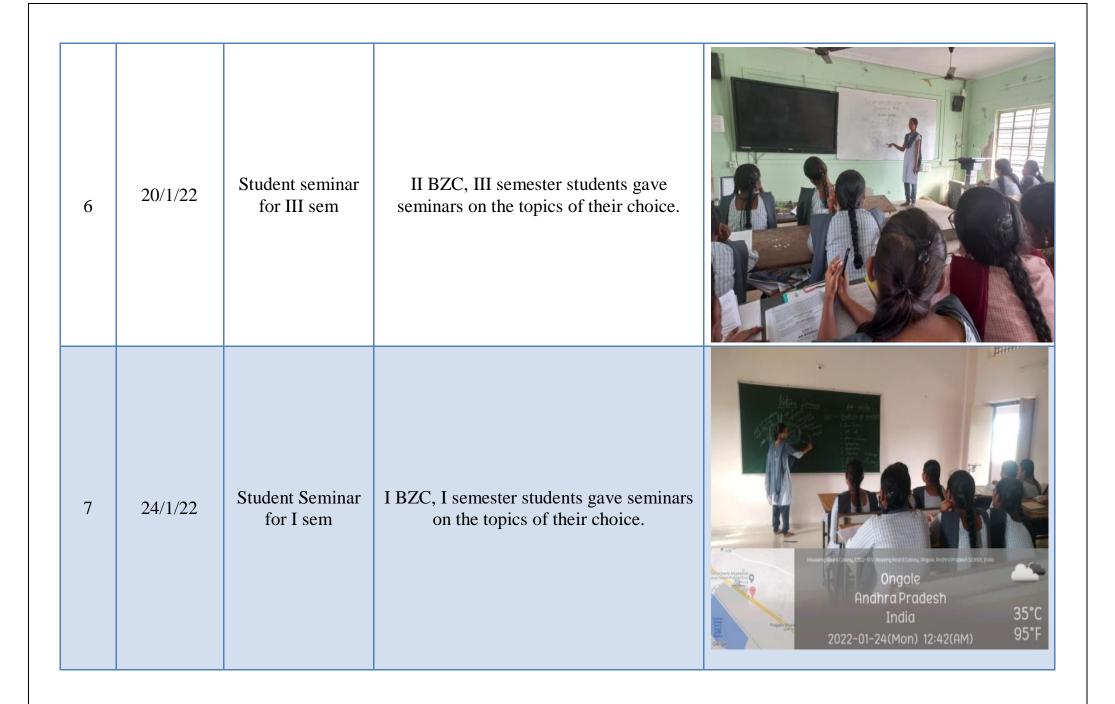

| 10 | 22/3/22                 | Student seminars<br>for I sem | I BZC, I semester students gave seminars<br>on different topics in I paper<br>"Fundamentals of Microbes and non<br>vascular plants." | Party Rank   Party Rank |
|----|-------------------------|-------------------------------|--------------------------------------------------------------------------------------------------------------------------------------|--------------------------------------------------------------------------------------------------------------------------------------------------------------------------------------------------------------------------------------------------------------------------------------------------------------------------------------------------------------------------------------------------------------------------------------------------------------------------------------------------------------------------------------------------------------------------------------------------------|
| 11 | 11/04/22 to<br>20/04/22 | Remedial Coac                 | hing for slow learners of II year III semester<br>projects.                                                                          | conducted. Advanced learners were given                                                                                                                                                                                                                                                                                                                                                                                                                                                                                                                                                                |