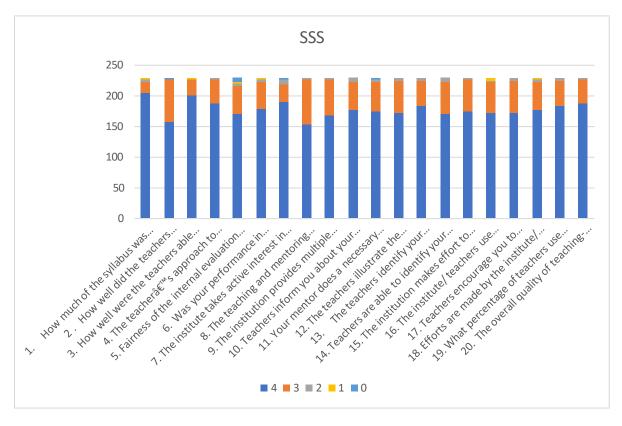

|           | TABLE - I                                                                                                                                               |          |    |   |   |   |  |  |  |  |  |  |  |
|-----------|---------------------------------------------------------------------------------------------------------------------------------------------------------|----------|----|---|---|---|--|--|--|--|--|--|--|
|           | Number of Responses                                                                                                                                     |          |    |   |   |   |  |  |  |  |  |  |  |
| S.<br>No. | Ranking                                                                                                                                                 | 4        | 3  | 2 | 1 | 0 |  |  |  |  |  |  |  |
| 1         | How much of the syllabus was covered in the class?                                                                                                      | 204      | 19 | 4 | 1 | 0 |  |  |  |  |  |  |  |
| 2         | How well did the teachers prepare for the classes?                                                                                                      | 156 70 0 |    |   |   |   |  |  |  |  |  |  |  |
| 3         | How well were the teachers able to communicate?                                                                                                         | 200      | 26 | 1 | 1 | 0 |  |  |  |  |  |  |  |
| 4         | The teacher's approach to teaching can best be described as                                                                                             | 188      | 38 | 2 | 0 | 0 |  |  |  |  |  |  |  |
| 5         | Fairness of the internal evaluation process by the teachers.                                                                                            | 169      | 46 | 4 | 4 | 5 |  |  |  |  |  |  |  |
| 6         | Was your performance in assignments discussed with you?                                                                                                 | 179      | 43 | 5 | 1 | 0 |  |  |  |  |  |  |  |
| 7         | The institute takes active interest in promoting internship, student exchange, field visit opportunities for students.                                  | 190      | 28 | 9 | 0 | 1 |  |  |  |  |  |  |  |
| 8         | The teaching and mentoring process in your institution facilitates you in cognitive, social and emotional growth.                                       | 153      | 74 | 1 | 0 | 0 |  |  |  |  |  |  |  |
| 9         | The institution provides multiple opportunities to learn and grow.                                                                                      | 168      | 59 | 1 | 0 | 0 |  |  |  |  |  |  |  |
| 10        | Teachers inform you about your expected competencies, course outcomes and programme outcomes.                                                           | 177      | 46 | 5 | 0 | 0 |  |  |  |  |  |  |  |
| 11        | Your mentor does a necessary follow-up with an assigned task to you.                                                                                    | 175      | 47 | 4 | 1 | 1 |  |  |  |  |  |  |  |
| 12        | The teachers illustrate the concepts through examples and applications.                                                                                 | 172      | 53 | 3 | 0 | 0 |  |  |  |  |  |  |  |
| 13        | The teachers identify your strengths and<br>encourage you with providing right level of<br>challenges.                                                  | 182      | 42 | 4 | 0 | 0 |  |  |  |  |  |  |  |
| 14        | Teachers are able to identify your weaknesses and help you to overcome them.                                                                            | 171      | 52 | 5 | 0 | 0 |  |  |  |  |  |  |  |
| 15        | The institution makes effort to engage<br>students in the monitoring, review and<br>continuous quality improvement of the<br>teaching learning process. | 174      | 52 | 2 | 0 | 0 |  |  |  |  |  |  |  |

| 16 | The institute/ teachers use student centric methods, such as experiential learning, participative learning and problem solving methodologies for enhancing learning experiences. | 173 | 49 | 3 | 3 | 0 |
|----|----------------------------------------------------------------------------------------------------------------------------------------------------------------------------------|-----|----|---|---|---|
| 17 | Teachers encourage you to participate in extracurricular activities.                                                                                                             | 173 | 51 | 4 | 0 | 0 |
| 18 | Efforts are made by the institute/ teachers to inculcate soft skills, life skills and employability skills to make you ready for the world of work.                              | 176 | 47 | 3 | 2 | 0 |
| 19 | What percentage of teachers use ICT tools<br>such as LCD projector, Multimedia, etc.<br>while teaching.                                                                          | 183 | 42 | 3 | 0 | 0 |
| 20 | The overall quality of teaching-learning process in your institute is very good.                                                                                                 | 188 | 39 | 1 | 0 | 0 |

### 1. Syllabus Coverage

- **204 students (91%)** ranked syllabus coverage as excellent (4), indicating comprehensive coverage in most classes.
- A small number rated it lower, suggesting occasional gaps in syllabus completion.

### 2. Teacher Preparation

- **156 students (69%)** gave the highest ranking, with another **70 students (31%)** rating it good (3), highlighting strong preparation by teachers.
- Minimal dissatisfaction reflects consistent efforts by faculty.

### 3. Teacher Communication

• **200 students (89%)** rated communication as excellent, showing that teachers effectively convey concepts and engage students.

### 4. Teaching Approach

• **188 students (83%)** rated teaching methods as excellent, indicating a student-centered and engaging approach.

### 5. Fairness in Evaluation

- **169 students (75%)** found the internal evaluation process fair.
- A small percentage noted inconsistency, suggesting the need for improved transparency in evaluations.

### 6. Feedback on Assignments

• **179 students (80%)** confirmed regular discussion of assignment performance, reflecting proactive communication by teachers.

### 7. Internship and Field Opportunities

• **190 students (85%)** appreciated the institution's efforts in providing opportunities like internships and field visits, indicating robust practical exposure.

### 8. Cognitive, Social, and Emotional Growth

• **153 students (68%)** rated mentoring as excellent, with **74 students (32%)** rating it good. This highlights a strong mentoring system that supports overall development.

### 9. Opportunities to Learn and Grow

• **168 students (75%)** acknowledged the institution's efforts in providing diverse learning opportunities.

### 10. Awareness of Expected Outcomes

• **177 students (79%)** reported being informed about course and program outcomes, reflecting good communication from teachers.

### 11. Follow-up on Assigned Tasks

• **175 students (78%)** confirmed regular follow-ups on assigned tasks, indicating an active engagement by mentors.

### 12. Use of Examples and Applications

• **172 students** (**77%**) appreciated teachers' use of examples to illustrate concepts, demonstrating practical and relatable teaching methods.

### 13. Encouragement Based on Strengths

• **182 students (81%)** felt their strengths were recognized and appropriately challenged, reflecting personalized attention.

### 14. Addressing Weaknesses

• **171 students (76%)** noted efforts to identify and address their weaknesses, showing a supportive learning environment.

### 15. Student Engagement in Quality Improvement

• **174 students (78%)** acknowledged efforts to involve them in the continuous improvement of the teaching-learning process.

### 16. Student-Centric Methods

• **173 students (78%)** recognized the use of participative and experiential learning methods, indicating innovation in teaching practices.

#### 17. Encouragement for Extracurricular Activities

• **173 students (78%)** appreciated the encouragement provided for extracurricular involvement.

### 18. Skill Development for Employability

• **176 students (79%)** rated efforts to inculcate soft skills and employability skills as excellent, showcasing a focus on preparing students for professional success.

#### 19. Use of ICT Tools

• **183 students (82%)** highlighted regular use of ICT tools, such as projectors and multimedia, demonstrating tech-enabled teaching practices.

### 20. Overall Quality of Teaching-Learning

• **188 students (83%)** rated the overall teaching-learning process as excellent, reflecting high levels of student satisfaction.